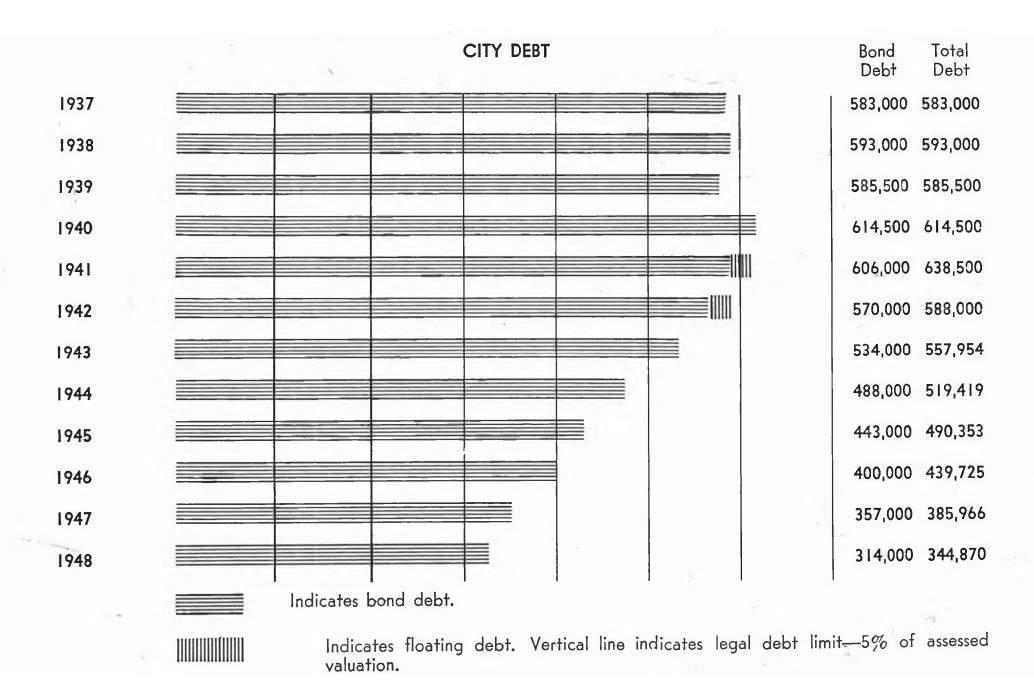

Your Council and Management are pursuing the policy of reducing the City's debt and continuing the pay-as-you-go policy. A net reduction of \$43,000.00 in the City's debt was accomplished in 1948 leaving a total bonded debt of \$314,000.00. A further reduction of \$62,000.00 is anticipated in 1949. By reducing its debt and interest cost, and paying for improvements from current revenues, we are reserving our borrowing capacity for genuine emergency improvements.

# BONDED DEBT AND REDEMPTION TABLE

# December 31, 1948

|                   |                          | Interest | Outstanding   | Amount<br>Maturing | Amount<br>Maturing |          | Amount<br>Maturing | Amount<br>Maturing | Amount<br>Maturing |          | Amount<br>Maturing |
|-------------------|--------------------------|----------|---------------|--------------------|--------------------|----------|--------------------|--------------------|--------------------|----------|--------------------|
| Date of Issue     | Purpose                  | Rate     | Dec. 31, 1948 | 1949               | 1950               | 1951     | 1952               | 1953               | 1954               | 1955     | 1956               |
| August I, 1924    | Schools                  | 41/2%    | 30,000        | 5,000              | 5,000              | 5,000    | 5,000              | 5,000              | 5,000              |          |                    |
| October 1, 1927   | School Lot, Public Works | 41/2%    | 50,000        | 10,000             | 10,000             | 10,000   | 10,000             | 10,000             |                    |          |                    |
|                   | Garage                   |          |               |                    |                    |          |                    |                    |                    |          |                    |
| October 1, 1928   | Schools                  | 41/2%    | 35,000        |                    |                    |          |                    |                    | 7,000              | 7,000    | 7,000              |
| October 1, 1929   | Schools                  | 41/2%    | 35,000        |                    |                    |          |                    |                    |                    | 7,000    | 7,000              |
| November I, 1935  | Schools                  | 21/2%    | 15,000        | 5,000              | 5,000              | 5,000    |                    | *                  |                    |          |                    |
| February 15, 1937 | Schools                  | 3 %      | 15,000        | 3,000              | 3,000              | 3,000    | 3,000              | 3,000              |                    |          |                    |
| October 1, 1938   | Schools                  | 21/4%    | 10,000        | 5,000              | 5,000              |          |                    |                    |                    |          |                    |
| May 1, 1939       | Refunding                | 2 %      | 24,000        | 24,000             |                    |          |                    |                    |                    |          |                    |
| June 1, 1939      | Roads                    | 13/4%    | 15,000        | 5,000              | 5,000              | 5,000    |                    |                    |                    |          |                    |
| June 1, 1940      | Roads                    | 21/2%    | 25,000        | 5,000              | 5,000              | 5,000    | 5,000              | 5,000              |                    |          |                    |
| June 1, 1941      | Roads, Armory Site, Park | 2 %      | 60,000        |                    | 5,000              | 5,000    | 5,000              | 5,000              | 5,000              | 5,000    | 5,000              |
|                   | *                        |          | \$314,000     | \$62,000           | \$43,000           | \$38,000 | \$28,000           | \$28,000           | \$17,000           | \$19,000 | \$19,000           |