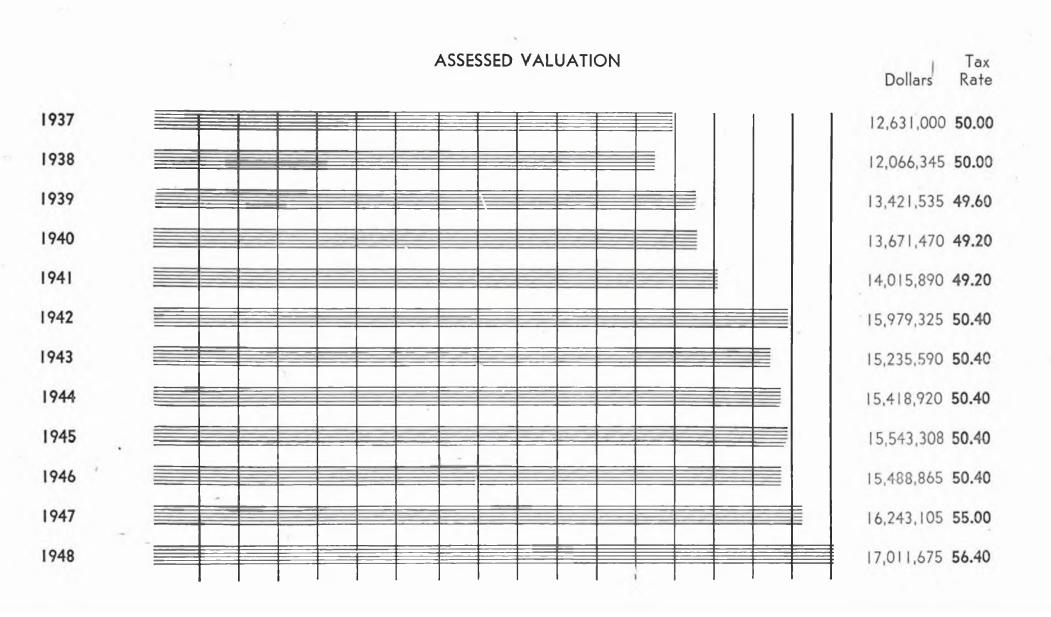

#### GENERAL STATISTICS

| Population (estimate)               |   | 23,000     |
|-------------------------------------|---|------------|
| Area in square miles,               |   | 12.50      |
| Area in acres,                      | • | 8,000      |
| Assessed valuation in 1948          |   | 16,243,105 |
| Bonded Debt—December 31, 1948       |   | 314,000    |
| Bonded debt per capita,             |   | 15.66      |
| Tax rate per \$1,000                |   | 56.40      |
| Miles of accepted streets,          |   | 77.26      |
| Miles of unaccepted streets,        |   | 20,118     |
| Miles of sanitary and storm sewers, |   | 54.72      |