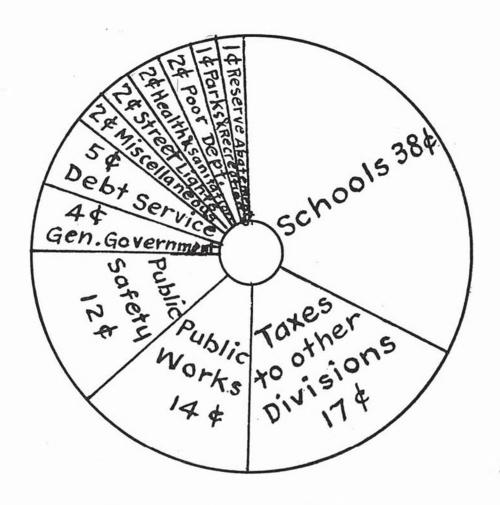

The graph represents the 1948 Tax Dollar. The divisions show the proportional part (in cents) expended by the various departments.