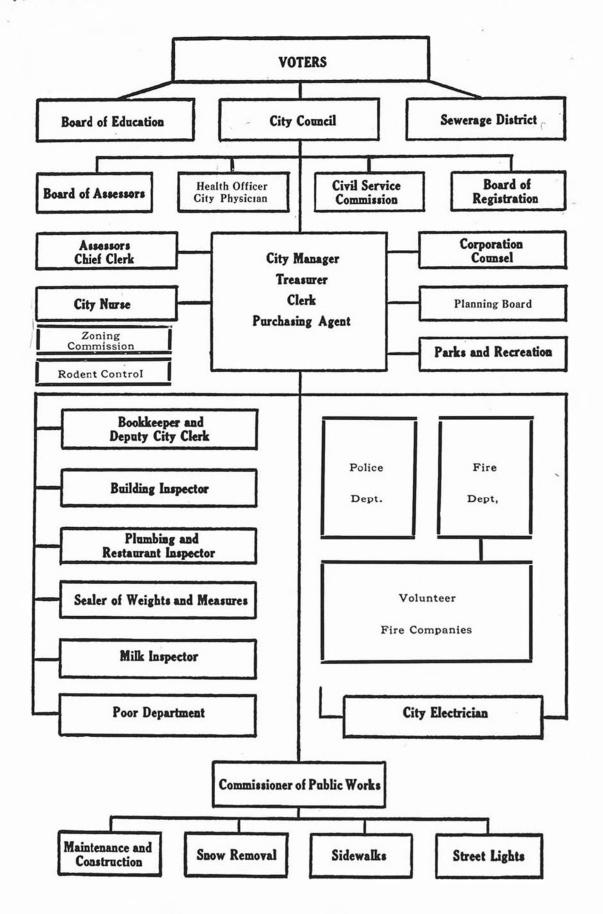

The City Council, consisting of five Councilmen elected at large, determine all major policies, ordinances, and orders. It then becomes the duty of the various Departments to administer the same under the direction of the City Manager.

#### CITY COUNCIL

The City Council is composed of five members elected at large from the five voting districts. Their term of office shall be for a three year period or until their successor is duly elected and qualified. Each member shall be a voter and resident of the district from which he is elected. The Council elects one of its members as Chairman. He acts for the city in all ceremonial functions ordinarily exercised by a city's Mayor. He also serves as Chairman of the South Portland Sewerage District.

#### CITY MANAGER

The City Manager is chosen by the City Council; he may be

chosen for an indefinite term or on a two year contract.

The City Manager is the Administrative Head of the city and all Department Heads are answerable to him. His duties are to see that all laws are enforced, all municipal activities are carried on efficiently, and to keep the Council informed in regard to city finances, also to appoint, subject to the approval of the Council, the Heads of all Departments.

By provision of the City Charter the City Manager is also the City Treasurer, Tax Collector, City Clerk and Purchasing Agent.