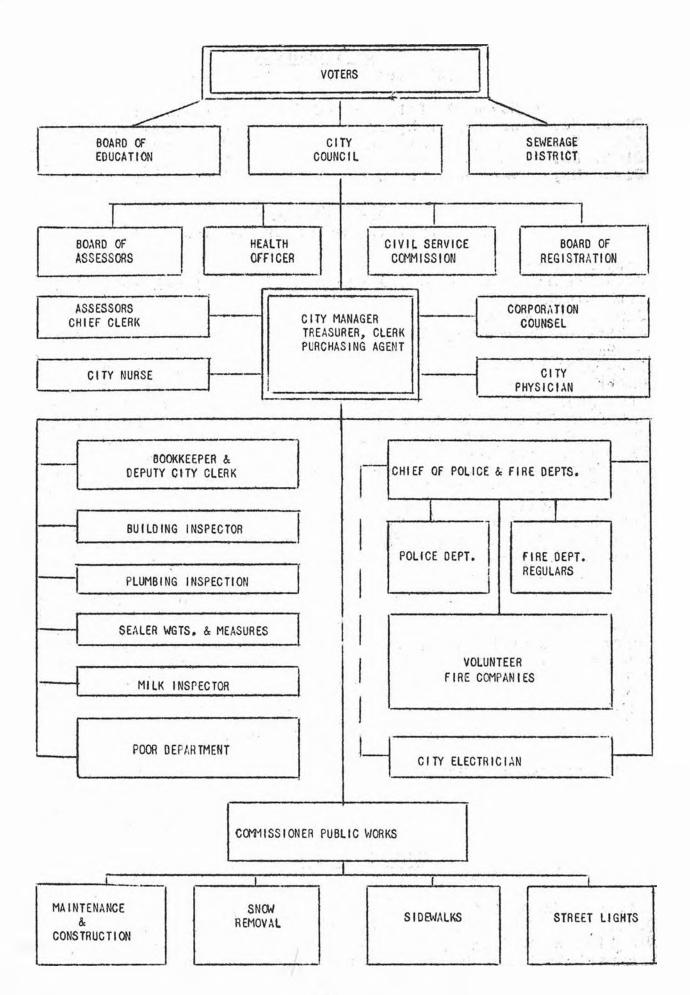

## CITY COUNCIL

The City Council consists of five members elected at large, one each for a three year term from each of five Districts. The Council elect one of its members Chairman and he acts for the City in all ceremonial functions ordinarily exercised by a City's Mayor. He also serves as Chairman of the South Portland Sewerage District.

# CITY MANAGER

The City Manager is chosen by the City Council, he may be chosen for an indefinite term or on a two year contract.

The City Manager is the Administrative Head of the City and all Department Heads are answerable to him. His duties are to see that all laws are enforced, all Municipal activities are carried on efficiently and to keep the Council informed in regard to City finances, also to appoint subject to the approval of the Council the Heads of all Departments.

By provisions of the City Charter the City Manager is also the City Treasurer, Tex Collector, City Clerk and Purchasing Agent.

# PURCHASING DEPARTMENT

Purchasing of all supplies, materials and equipment for all City Departments including School are made through a central purchasing office, which is under the personal direction of the City Manager. The sale of all City property, unnecessary or unfit equipment, etc. are made through this office.