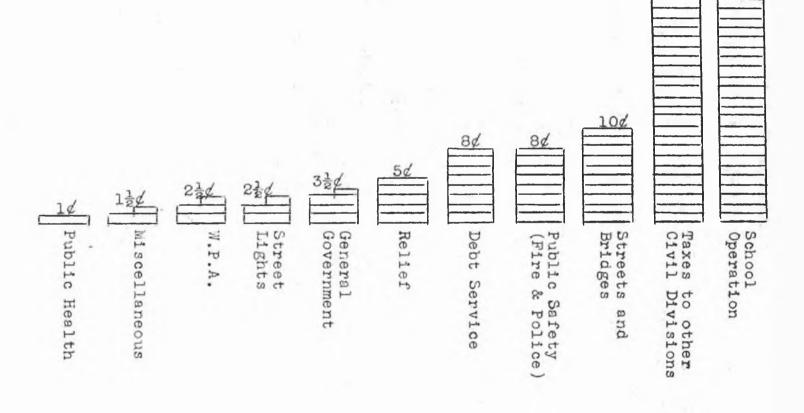

# 1940 EXPENSE DOLLAR

The Expense Pollar in the graph below is represented by 100 pennies, arranged in eleven piles; the number of pennies in each pile show how much of each tax dollar was expended for each group of municipal operations designated.

#### DIRECT BENEFIT SERVICES

| Public Safety, including Police, Fire and Hydrants Health and Garbage Collection Streets including street lights Schools | \$9.33<br>1.15<br>12.35<br>31.20 |
|--------------------------------------------------------------------------------------------------------------------------|----------------------------------|
|                                                                                                                          | \$54.03                          |
| INDIRECT BENEFIT SERVICES                                                                                                |                                  |
| General Government                                                                                                       | \$3.50                           |
| Support of Poor                                                                                                          | 5.12                             |
| Debt Service, includes Bonds retired & interest                                                                          |                                  |
| on city debt                                                                                                             | 7.70                             |
| Taxes, State, County, Bridge Dist., Sewer Dist.                                                                          |                                  |
| and State Pier                                                                                                           | 25.80                            |

An examination of the above items listed under DIRECT BENIFIT SERVICES if not convincing should to say the least be of interest to tax payers, since they indicate what these various services cost the average home owner and enable him to balance the benefits received against the tax he pays. Should such average tax payer have two children attending school, more than his whole tax of \$100.00 is required to pay the annual cost of educating two children since the average yearly cost of maintaining the public schools is approximately \$60.00 per pupil. (Average cost per pupil)

Miscellaneous, includes insurance, W.P.A. materials etc.

The annual cost to such average tax payer for fire, police and health protection, collecting his garbage, street lights and keeping the streets in repair as well as keeping them passable through the winter should need no qualifying explanation.

The INDIRECT BENEFIT SERVICES although absorbing almost one half of such tax payers \$100.00 are with one exception - General Government - items over which the municipal officers and the City Manager have little or no control.