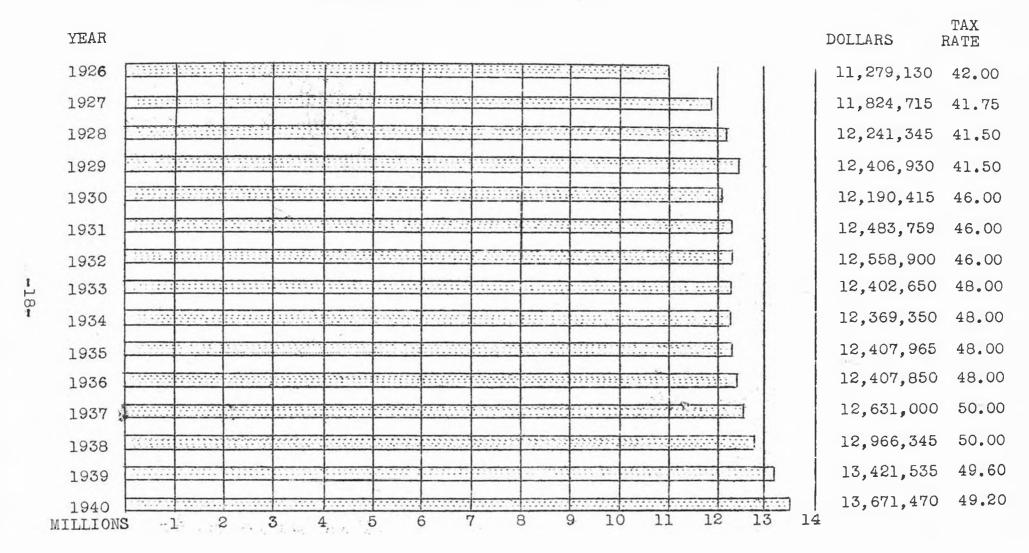

## ASSESSED VALUATION

### GENERAL STATISTICS

| Population (Estimated)           | 17,000     |
|----------------------------------|------------|
| Area in Soucre Miles             | 12.50      |
| Arca in Acres                    | 8,000      |
| Area Per Capita In Acres         | 0.5        |
| Assessed Valuation 1940          | 13,671,470 |
| Bonded Debt - December 31, 1940  | 614,500    |
| Bonded Debt Per Capita           | 35.50      |
| Tax Rate Per \$1000              | 49.20      |
| Miles of Accepted Streets        | 133        |
| Miles of Sanitary & Storm Sewers | 50         |