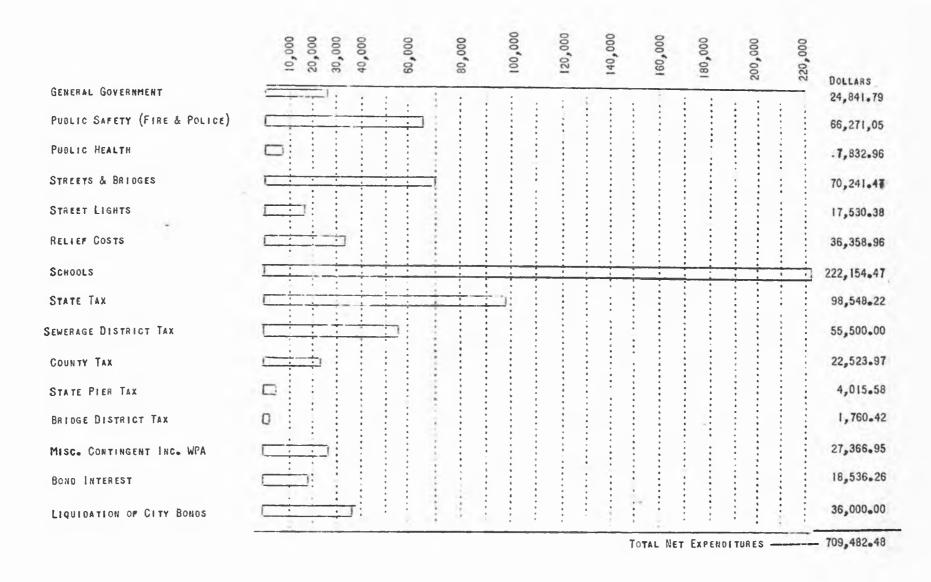

# 1940 EXPENSE DOLLAR

The Expense Pollar in the graph below is represented by 100 pennies, arranged in eleven piles; the number of pennies in each pile show how much of each tax dollar was expended for each group of municipal operations designated.

# AVERAGE TAX BILL

The City sent out approximately 6700 tax bills in 1940; the tax commitment was \$673,390.00, therefore we might assume that the average tax bill is \$100.00 which is approximately the average tax bill on a modest single family house.

Distribution shown below indicates what part of this \$100.00 goes to pay for each of the various municipal services.

#### DIRECT BENEFIT SERVICES

| Public Safety, including Police, Fire and Hydrants Health and Garbage Collection Streets including street lights Schools | \$9.33<br>1.15<br>12.35<br>31.20 |
|--------------------------------------------------------------------------------------------------------------------------|----------------------------------|
|                                                                                                                          | \$54.03                          |
| INDIRECT BENEFIT SERVICES                                                                                                |                                  |
| General Government                                                                                                       | \$3.50                           |
| Support of Poor                                                                                                          | 5.12                             |
| Debt Service, includes Bonds retired & interest                                                                          |                                  |
| on city debt                                                                                                             | 7.70                             |
| Taxes, State, County, Bridge Dist., Sewer Dist.                                                                          |                                  |
| and State Pier                                                                                                           | 25.80                            |

An examination of the above items listed under DIRECT BENIFIT SERVICES if not convincing should to say the least be of interest to tax payers, since they indicate what these various services cost the average home owner and enable him to balance the benefits received against the tax he pays. Should such average tax payer have two children attending school, more than his whole tax of \$100.00 is required to pay the annual cost of educating two children since the average yearly cost of maintaining the public schools is approximately \$60.00 per pupil. (Average cost per pupil)

Miscellaneous, includes insurance, W.P.A. materials etc.

The annual cost to such average tax payer for fire, police and health protection, collecting his garbage, street lights and keeping the streets in repair as well as keeping them passable through the winter should need no qualifying explanation.

The INDIRECT BENEFIT SERVICES although absorbing almost one half of such tax payers \$100.00 are with one exception - General Government - items over which the municipal officers and the City Manager have little or no control.