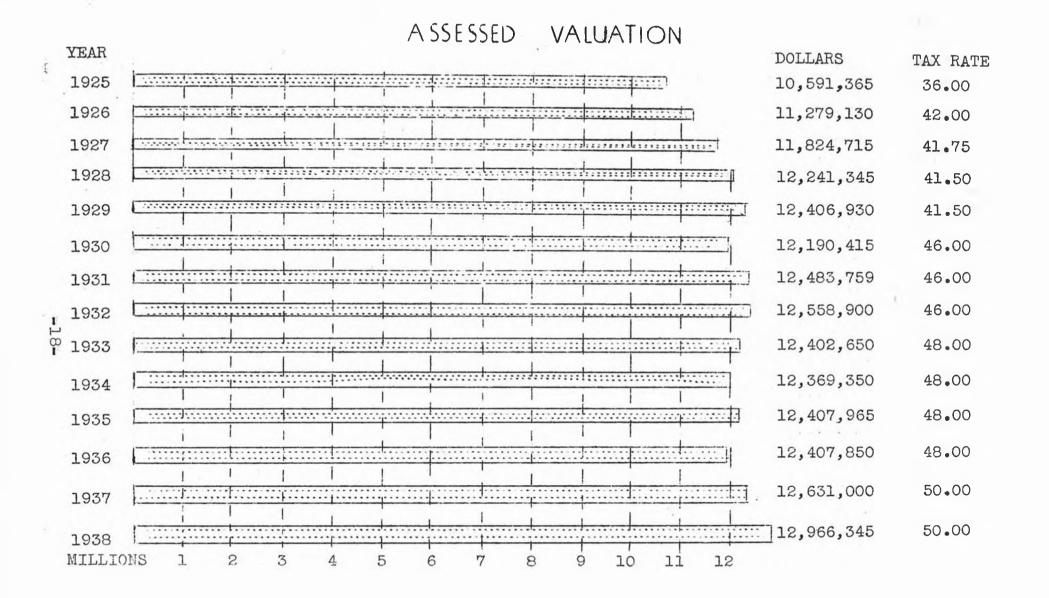

#### GENERAL STATISTICS

| Population (Estimated)          | 17,000       |
|---------------------------------|--------------|
| Area in Square Miles            | 12,50        |
| Area in Acres                   | 8,000        |
| Area per capita in Acres        | 0.5          |
| Assessed Valuation 1938         | \$12,650,360 |
| Bonded Debt - December 31, 1938 | \$593,000    |
| Bonded Debt per capita          | \$35.00      |
| Tax Rate per \$1000             | \$50,00      |
| Miles of Accepted Streets       | 131          |

# BOARD OF ASSESSORS REPORT FOR 1938

| Total amount to be raised by direct taxation Overlays Supplemental, Real and Personal Supplemental Polls (74)                                                                                                                                                                                                                                                                                                     | \$626,347.81<br>18,065.19<br>1,047.25<br>222.00<br>646,682.25 |
|-------------------------------------------------------------------------------------------------------------------------------------------------------------------------------------------------------------------------------------------------------------------------------------------------------------------------------------------------------------------------------------------------------------------|---------------------------------------------------------------|
| Less Assessment Corrections                                                                                                                                                                                                                                                                                                                                                                                       | 580.25                                                        |
| VALUATION INVENTORY SUMMARY:                                                                                                                                                                                                                                                                                                                                                                                      | \$646,102.00                                                  |
| Regular List (12,641,020 @ 5.00) Regular List (4,454 Polls @ 3.00) Supplemental, Real and Personal Supplemental Polls (74 @ 3.00)                                                                                                                                                                                                                                                                                 | 632,051.00<br>13,362.00<br>1,047.25<br>222.00<br>646,682.25   |
| Less Assessment Corrections                                                                                                                                                                                                                                                                                                                                                                                       | 580.25                                                        |
|                                                                                                                                                                                                                                                                                                                                                                                                                   | \$646,102.00                                                  |
| TOTAL VALUATION AS SHOWN ON ASSESSORS BOOKS FOR                                                                                                                                                                                                                                                                                                                                                                   | THE CURRENT YEAR                                              |
| Resident Real Estate \$6,603,410.00 Non-Resident Real Estate 4,222,180.00 Real Estate in City List 315,985.00                                                                                                                                                                                                                                                                                                     | \$11,141,575.00                                               |
| Personal Estate, Resident 287,260.00<br>Personal Estate, Non-Resident 1,528,170.00                                                                                                                                                                                                                                                                                                                                | 1,815,430.00                                                  |
| Supplemental, Real and Personal                                                                                                                                                                                                                                                                                                                                                                                   | 20,945.00                                                     |
| Less Assessment corrections                                                                                                                                                                                                                                                                                                                                                                                       | 12,977,950.00<br>11,605.00                                    |
| Less Real Estate in the City List<br>Net Total Valuation, Dec. 31, 1938.                                                                                                                                                                                                                                                                                                                                          | 12,966,345.00<br>315,985.00<br>\$12,650,360.00                |
| ABATEMENTS AND OVERLAYS                                                                                                                                                                                                                                                                                                                                                                                           |                                                               |
| Balance shown by Audit, January 1, 1938<br>Appropriated in 1938                                                                                                                                                                                                                                                                                                                                                   | \$82,778.16<br>12,390.71<br>95,168.87                         |
| ABATEMENTS ALLOWED BY ASSESSORS DURING THE YEAR On 1932 Assessments \$817.46 On 1933 Assessments 645.37 On 1934 Assessments 578.81 On 1935 Assessments 473.16 On 1936 Assessments 164.76 On 1937 Assessments 477.57 On 1938 Assessments 3,177.50 Total abatements by Assessors 6,334.63 Less abatements "City List" property 484.00  5,850.63 Concessions by vote of City Council 954.24 Total deductions in 1938 |                                                               |
| BALANCE IN ABATEMENT ACCOUNT JANUARY 1, 1939                                                                                                                                                                                                                                                                                                                                                                      | \$88,355.00                                                   |