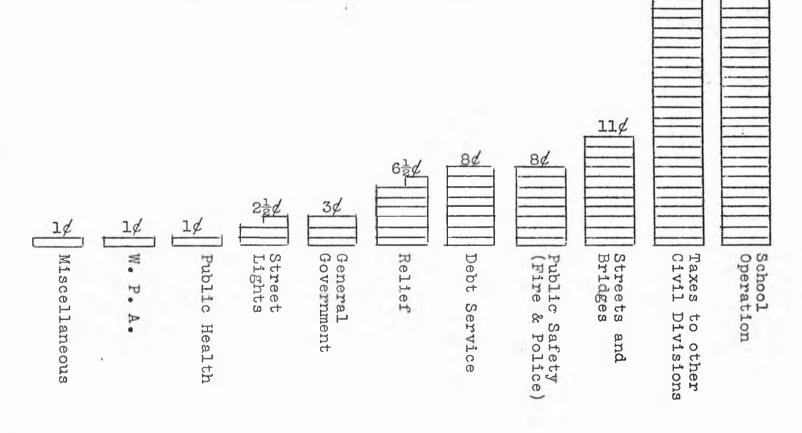

# 1938 EXPENSE DOLLAR

The Expense Dollar in the graph below is represented by 100 pennies, arranged in eleven piles; the number of pennies in each pile show how much of each tax dollar was expended for each group of municipal operations designated.

32¢