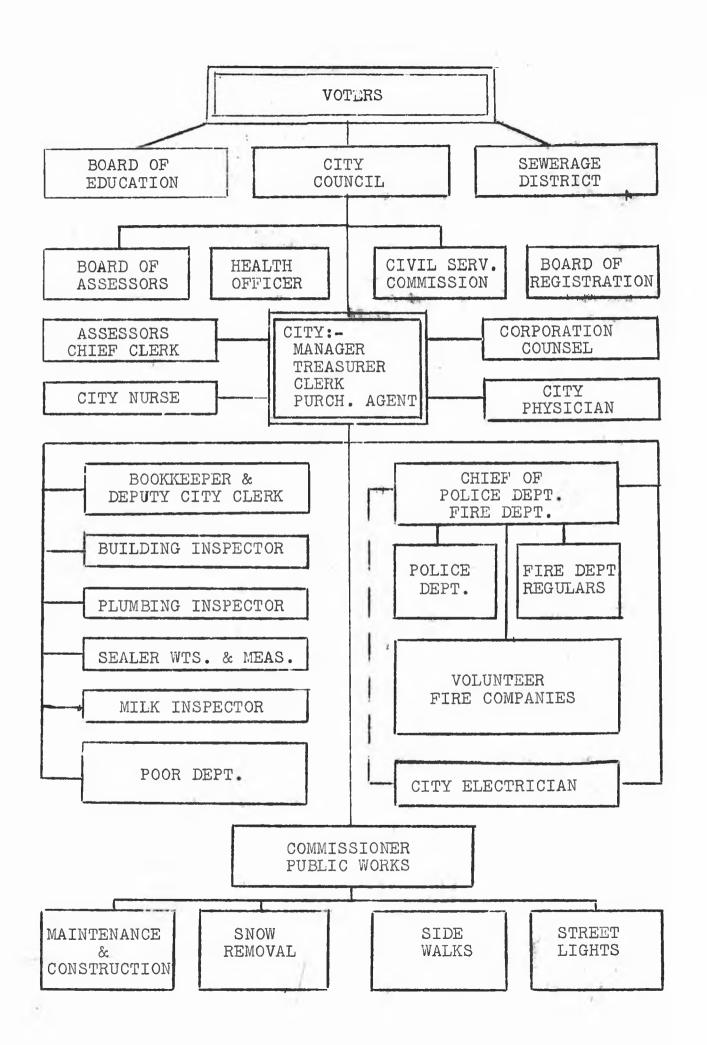

# FIFTH ANNUAL REPORT OF THE CITY MANAGER SOUTH PORTLAND, MAINE

FISCAL YEAR COMMENCING
JANUARY 1, 1938 AND ENDING
DECEMBER 31, 1938

# CITY COUNCIL (Elective)

| Dist. No. | 3 | Ernest E. Gowell  | Chairman | Term 1937-1939 |
|-----------|---|-------------------|----------|----------------|
| Dist. No. | 1 | Leroy W. Higgins  |          | Term 1939-1941 |
| Dist. No. | 2 | Jchn H. Mann      |          | Term 1939-1941 |
| Dist. No. | 4 | Ralph W. Leighton |          | Term 1937-1939 |
| Dist. No. | 5 | Ernest L. Ryall   |          | Term 1938-1940 |

#### ADMINSTRATIVE

| City Manager                   | Harry A. Brinkerhoff   |
|--------------------------------|------------------------|
| City Treasurer & Tax Collecter | Harry A. Brinkerhoff   |
| City Clerk                     | Harry A. Brinkerhoff   |
| Bookkeeper - (Auditor)         | Charles A. Owen        |
| Corporation Counsel            | George E. Hill         |
| Health Officer                 | Waldo T. Skillin, M.D. |
| City Physician                 | Waldo T. Skillin, M.D. |
| Commissioner Public Works      | Albert W. Waterman     |
| Chief of Police                | Charles C. Spear, Jr.  |
| Chief of Fire Department       | Charles O. Spear, Jr.  |
| City Electrician               | George H. Lowell       |
| Building Inspector             | Oscar I. Emerson       |
| Plumbing Inspector             | Leroy W. Hasey         |
| Milk Inspector                 | J. F. Boswell          |
| Superintendent of Poor Dept.   | Harry A. Schendel      |
| Sealer of Wgts. & Measures     | Allen H, Cobb          |
| City Nurse                     | Stella B. Barry        |
|                                |                        |

#### CITY COUNCIL

The City Council consists of five members elected at large one each for a three year term from each of five districts. The Council elect one of its members Chairman each year and he acts for the City in all ceremonial functions.

#### CITY MANAGER

The City Manager is chosen by the City Council, he may be chosen for an indefinite term or on a two year contract.

The City Manager is the administrative head of the City and all department heads are answerable to him. His duties are to see that all laws are enforced, all municipal activities are carried on efficiently and to keep the Council informed in regard to city finances, also to appoint subject to the approval of the Council the heads of all departments.

The City Manager is also the City Treasurer, Tax Collector, and City Clerk.

## PURCHASING DEPARTMENT

Purchasing of all supplies, materials and equipment for all City departments including school are made through this office, which is under the personal direction of the City Manager. The sale of all City property, unnecessary and unfit equipment etc. are made through this office.