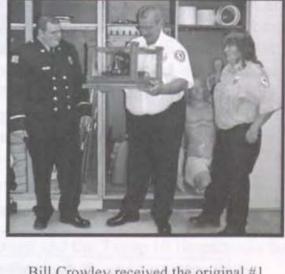

## Town of Carmel 2015 Annual Report

Carmel was settled in 1798 Incorporated June 21., 1811

The 2015 Annual Report is dedicated to
William (Bill) and Rhonda Crowley
Who retired in September of 2015 after serving the town of
Carmel for more than Forty-five Years.