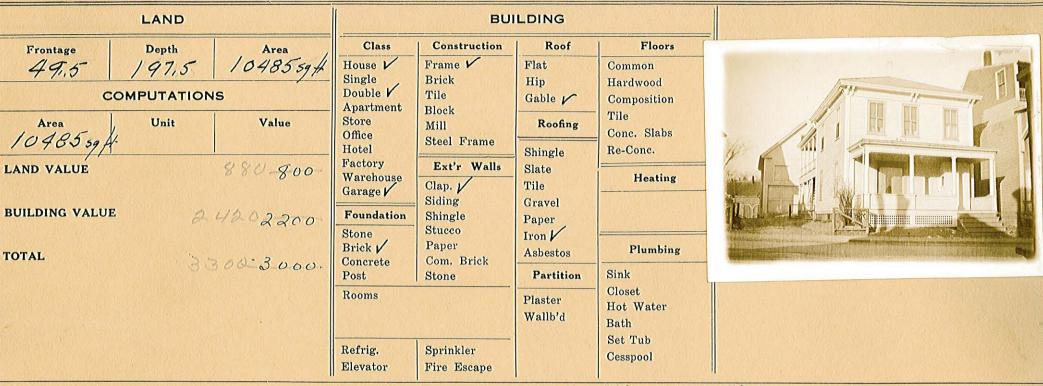

PLAN NO. LOT ADDRESS BLOCK Bolduc, Josephine 43 Water St 43 R

#### CITY OF WATERVILLE, MAINE ASSESSORS' DEPARTMENT

DESCRIPTION OF PROPERTY

воок 714

PAGE 44

Bounded north 110' by a passway leading west from Water St to land of Napoleon Pelletier westerly 50' by land of John Vigue, southerly 100' by land of Joseph Lacroix, easterly 32' by Water St. June 13.1936