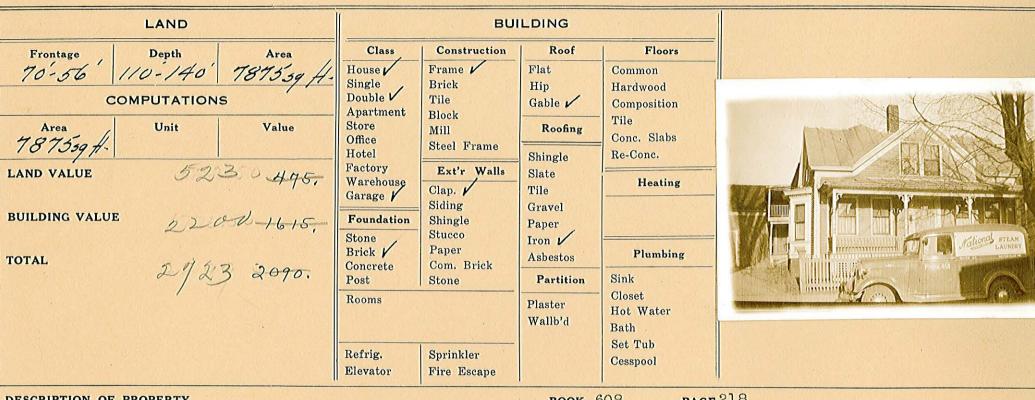

#### CITY OF WATERVILLE, MAINE ASSESSORS' DEPARTMENT

DESCRIPTION OF PROPERTY

воок 608

PAGE 218

Southerly by land formerly owned by Mary Preo, easterly by Water St, northerly by land of Jod. E. Poulin and westerly by a line running from a S.B. in said Poulin southerly line and distant from Water St measured in line said Poulins south line 120' to a S.B. in the north line of a passway 100' from Water St, measuring on the north line said passway.