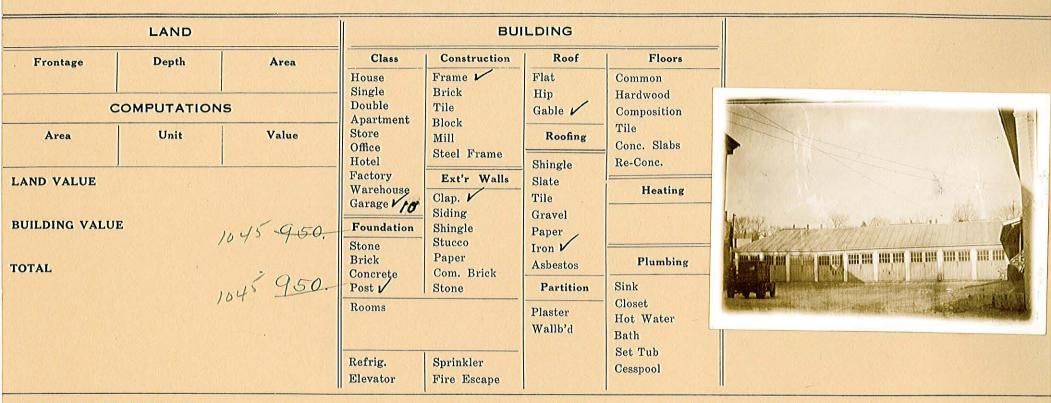

May 4.1923

E-1 L 67 Waterville Loan & Blag Larvelle 67 Water St.

DESCRIPTION OF PROPERTY

воок

679

PAGE 304

Bounded easterly 50' by Water St and land of John Tardif, north 95' by land of Tardif and Charles Simpson, west 40' by land owned or occupied by Augustin Boulette, south 80' by land of William Ramount.