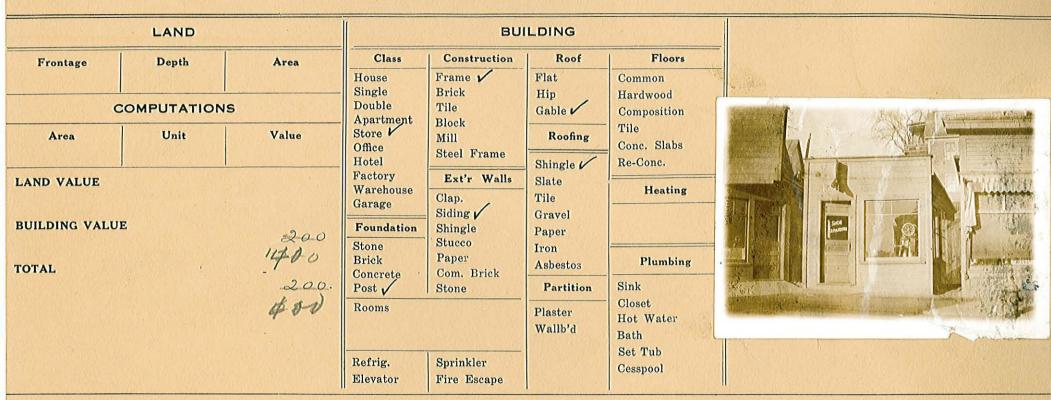

#### CITY OF WATERVILLE, MAINE ASSESSORS' DEPARTMENT

DESCRIPTION OF PROPERTY

воок 608

PAGE 218

Southerly by land formerly owned by Mary Preo, easterly by Water St, northerly by land of Jod. E. Poulin and westerly by a line running from a S.B. in said Poulin southerly line and distant from Water St measured in line said Poulins south line 120' to a S.B. in the north line of a passway 100' from Water St, measuring on the north line said passway.

May 4.1923

E-1 L 67 Waterville Loan & Blag Larvelle 67 Water St.