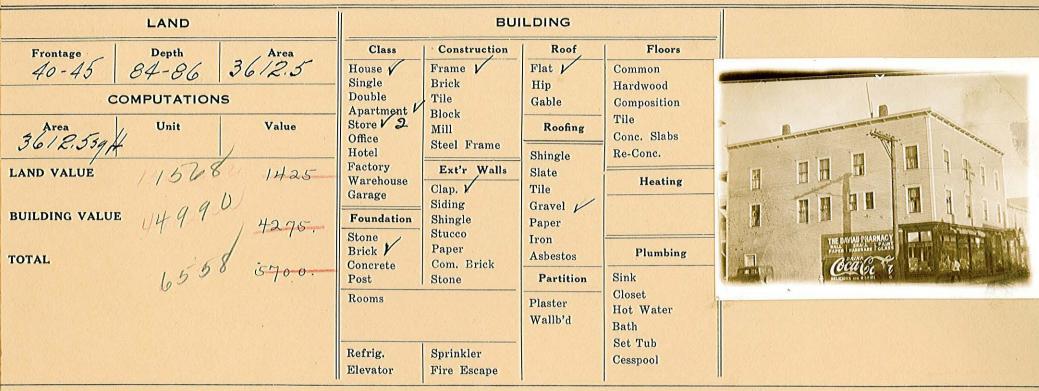

#### CITY OF WATERVILLE, MAINE ASSESSORS' DEPARTMENT

|                                                                       |                     |                               |                                   | X                              |                                        |                                                                                                                                                                                                                                                                                                                                                                                                                                                                                                                                                                                                                                                                                                                                                                                                                                                                                                                                                                                                                                                                                                                                                                                                                                                                                                                                                                                                                                                                                                                                                                                                                                                                                                                                                                                                                                                                                                                                                                                                                                                                                                                                |
|-----------------------------------------------------------------------|---------------------|-------------------------------|-----------------------------------|--------------------------------|----------------------------------------|--------------------------------------------------------------------------------------------------------------------------------------------------------------------------------------------------------------------------------------------------------------------------------------------------------------------------------------------------------------------------------------------------------------------------------------------------------------------------------------------------------------------------------------------------------------------------------------------------------------------------------------------------------------------------------------------------------------------------------------------------------------------------------------------------------------------------------------------------------------------------------------------------------------------------------------------------------------------------------------------------------------------------------------------------------------------------------------------------------------------------------------------------------------------------------------------------------------------------------------------------------------------------------------------------------------------------------------------------------------------------------------------------------------------------------------------------------------------------------------------------------------------------------------------------------------------------------------------------------------------------------------------------------------------------------------------------------------------------------------------------------------------------------------------------------------------------------------------------------------------------------------------------------------------------------------------------------------------------------------------------------------------------------------------------------------------------------------------------------------------------------|
| LAND                                                                  |                     |                               | BUI                               | ILDING                         |                                        |                                                                                                                                                                                                                                                                                                                                                                                                                                                                                                                                                                                                                                                                                                                                                                                                                                                                                                                                                                                                                                                                                                                                                                                                                                                                                                                                                                                                                                                                                                                                                                                                                                                                                                                                                                                                                                                                                                                                                                                                                                                                                                                                |
| Frontage Depth                                                        | Area                | Class                         | Construction                      | Roof                           | Floors                                 |                                                                                                                                                                                                                                                                                                                                                                                                                                                                                                                                                                                                                                                                                                                                                                                                                                                                                                                                                                                                                                                                                                                                                                                                                                                                                                                                                                                                                                                                                                                                                                                                                                                                                                                                                                                                                                                                                                                                                                                                                                                                                                                                |
| Frontage Depth 50-40 80-95 39                                         | Area 15 59 H        | House                         | Frame /                           | Flat                           | Common                                 |                                                                                                                                                                                                                                                                                                                                                                                                                                                                                                                                                                                                                                                                                                                                                                                                                                                                                                                                                                                                                                                                                                                                                                                                                                                                                                                                                                                                                                                                                                                                                                                                                                                                                                                                                                                                                                                                                                                                                                                                                                                                                                                                |
| COMPUTATIONS                                                          |                     | Single<br>Double<br>Apartment | Brick Tile Block Mill Steel Frame | Hip Hardwood Gable Composition |                                        |                                                                                                                                                                                                                                                                                                                                                                                                                                                                                                                                                                                                                                                                                                                                                                                                                                                                                                                                                                                                                                                                                                                                                                                                                                                                                                                                                                                                                                                                                                                                                                                                                                                                                                                                                                                                                                                                                                                                                                                                                                                                                                                                |
| Area Unit 39/539 #                                                    | Value               | Store V Office Hotel          |                                   | Roofing                        | Conc. Slabs                            |                                                                                                                                                                                                                                                                                                                                                                                                                                                                                                                                                                                                                                                                                                                                                                                                                                                                                                                                                                                                                                                                                                                                                                                                                                                                                                                                                                                                                                                                                                                                                                                                                                                                                                                                                                                                                                                                                                                                                                                                                                                                                                                                |
|                                                                       |                     |                               |                                   | Shingle                        |                                        |                                                                                                                                                                                                                                                                                                                                                                                                                                                                                                                                                                                                                                                                                                                                                                                                                                                                                                                                                                                                                                                                                                                                                                                                                                                                                                                                                                                                                                                                                                                                                                                                                                                                                                                                                                                                                                                                                                                                                                                                                                                                                                                                |
| LAND VALUE 73200                                                      | 665.                | Factory<br>Warehouse          | Ext'r Walls                       | Slate                          | Heating                                | MANDEN AND AND AND AND AND AND AND AND AND AN                                                                                                                                                                                                                                                                                                                                                                                                                                                                                                                                                                                                                                                                                                                                                                                                                                                                                                                                                                                                                                                                                                                                                                                                                                                                                                                                                                                                                                                                                                                                                                                                                                                                                                                                                                                                                                                                                                                                                                                                                                                                                  |
|                                                                       |                     | Garage                        | Clap. V<br>Siding                 | Tile<br>Gravel                 |                                        | HISTORY BARNS MARY BARN WARY BARN WARY BARN WARY BARN WARY BARN BARNS WARY BARN WANT BARN WARY BARN WARY BARN WANT B |
| BUILDING VALUE 3434                                                   | 2660.               | Foundation                    | Shingle                           | Paper                          |                                        |                                                                                                                                                                                                                                                                                                                                                                                                                                                                                                                                                                                                                                                                                                                                                                                                                                                                                                                                                                                                                                                                                                                                                                                                                                                                                                                                                                                                                                                                                                                                                                                                                                                                                                                                                                                                                                                                                                                                                                                                                                                                                                                                |
|                                                                       |                     | Stone<br>Brick                | Stucco<br>Paper                   | Iron                           |                                        |                                                                                                                                                                                                                                                                                                                                                                                                                                                                                                                                                                                                                                                                                                                                                                                                                                                                                                                                                                                                                                                                                                                                                                                                                                                                                                                                                                                                                                                                                                                                                                                                                                                                                                                                                                                                                                                                                                                                                                                                                                                                                                                                |
| TOTAL 4/56 3                                                          | - 3 6 -             | Concrete                      | Com. Brick                        | Asbestos                       | Plumbing                               |                                                                                                                                                                                                                                                                                                                                                                                                                                                                                                                                                                                                                                                                                                                                                                                                                                                                                                                                                                                                                                                                                                                                                                                                                                                                                                                                                                                                                                                                                                                                                                                                                                                                                                                                                                                                                                                                                                                                                                                                                                                                                                                                |
| 100 3                                                                 | 325.                | Post                          | Stone                             | Partition                      | Sink                                   | · · · · · · · · · · · · · · · · · · ·                                                                                                                                                                                                                                                                                                                                                                                                                                                                                                                                                                                                                                                                                                                                                                                                                                                                                                                                                                                                                                                                                                                                                                                                                                                                                                                                                                                                                                                                                                                                                                                                                                                                                                                                                                                                                                                                                                                                                                                                                                                                                          |
|                                                                       |                     | Rooms                         |                                   | Plaster<br>Wallb'd             | Closet Hot Water Bath Set Tub Cesspool |                                                                                                                                                                                                                                                                                                                                                                                                                                                                                                                                                                                                                                                                                                                                                                                                                                                                                                                                                                                                                                                                                                                                                                                                                                                                                                                                                                                                                                                                                                                                                                                                                                                                                                                                                                                                                                                                                                                                                                                                                                                                                                                                |
| 지근회사이 사용하는 그는 사용이 나 얼마나 하는데, 아이지는 사람들이 되지 않는데, 살은 선생님에 보고 있다면 내가 되었다. | Refrig.<br>Elevator | Sprinkler<br>Fire Escape      |                                   |                                |                                        |                                                                                                                                                                                                                                                                                                                                                                                                                                                                                                                                                                                                                                                                                                                                                                                                                                                                                                                                                                                                                                                                                                                                                                                                                                                                                                                                                                                                                                                                                                                                                                                                                                                                                                                                                                                                                                                                                                                                                                                                                                                                                                                                |