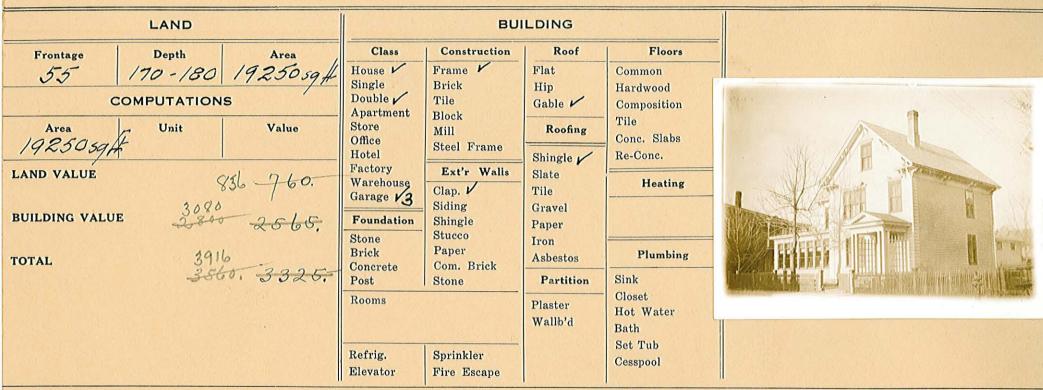

Jan. 21 1924

FLAN NO. BLOCK LOT OWNER PAGGANNUCCI, SYLVIO SI Water St.

## CITY OF WATERVILLE, MAINE ASSESSORS' DEPARTMENT

DESCRIPTION OF PROPERTY

воок

702

PAGE 32

Beginning in west line Water St at point marked by pin in ground4' northerly, measured on west line Water St from N.E. corner land conbeyed by Waterville Savings Bank July 25.1900 B 436 Page 496, thence west in straight line to pin at a point 4' north from the N.W. corner said lot conveyed by said Bank, thence south by land Roxanna Tozer and land of heirs of Silas Redington 3 rods and 4', thence east by the Parker lot to west line Water St, thence north by West line Water St to beginning. Apr 24.1934