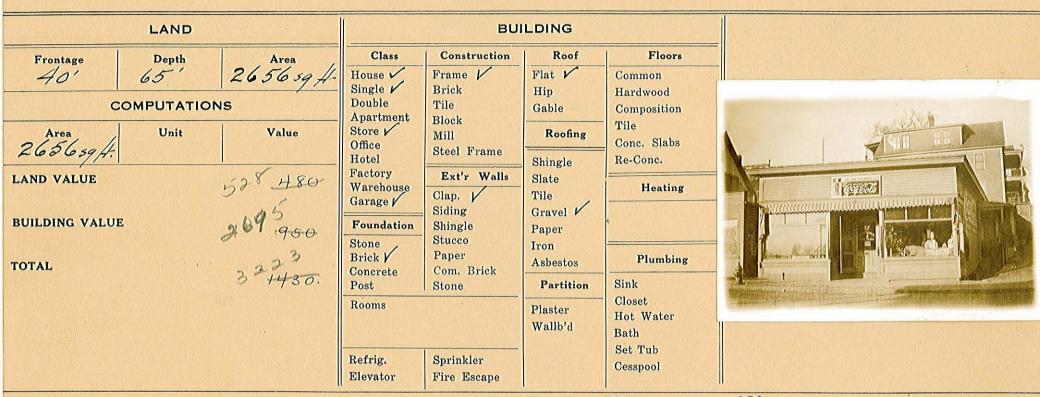

#### DESCRIPTION OF PROPERTY

воок 370

PAGE 491

Beginning on Water St at north line of Moor passway, thence west on north line of passway 84' measuring from west line of Water St, north about 40' to iron pin at corner of land formerly occupied by Mary A.Armour, east on south line of Armour land to Water St, thence on said street south to point begun at.

May 7.1888