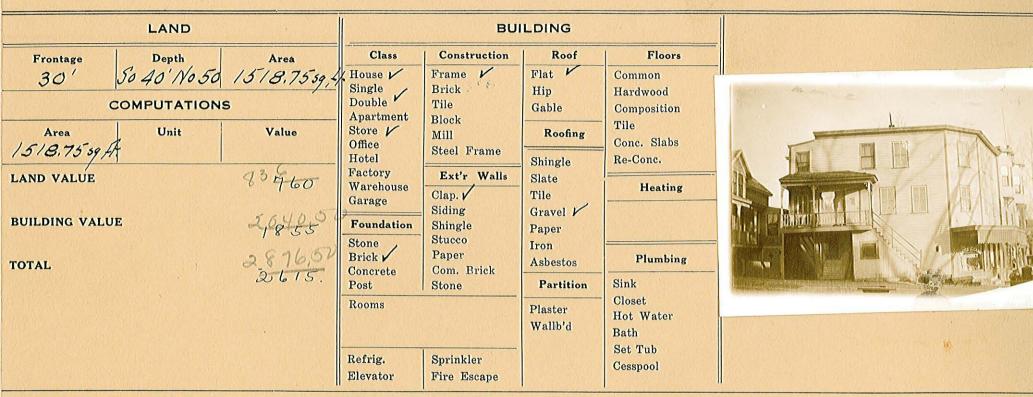

#### CITY OF WATERVILLE, MAINE ASSESSORS' DEPARTMENT

|                                                                       |                     |                               |                                   | X                              |                                        |                                                                                                                                                                                                                                                                                                                                                                                                                                                                                                                                                                                                                                                                                                                                                                                                                                                                                                                                                                                                                                                                                                                                                                                                                                                                                                                                                                                                                                                                                                                                                                                                                                                                                                                                                                                                                                                                                                                                                                                                                                                                                                                                |
|-----------------------------------------------------------------------|---------------------|-------------------------------|-----------------------------------|--------------------------------|----------------------------------------|--------------------------------------------------------------------------------------------------------------------------------------------------------------------------------------------------------------------------------------------------------------------------------------------------------------------------------------------------------------------------------------------------------------------------------------------------------------------------------------------------------------------------------------------------------------------------------------------------------------------------------------------------------------------------------------------------------------------------------------------------------------------------------------------------------------------------------------------------------------------------------------------------------------------------------------------------------------------------------------------------------------------------------------------------------------------------------------------------------------------------------------------------------------------------------------------------------------------------------------------------------------------------------------------------------------------------------------------------------------------------------------------------------------------------------------------------------------------------------------------------------------------------------------------------------------------------------------------------------------------------------------------------------------------------------------------------------------------------------------------------------------------------------------------------------------------------------------------------------------------------------------------------------------------------------------------------------------------------------------------------------------------------------------------------------------------------------------------------------------------------------|
| LAND                                                                  |                     |                               | BUI                               | ILDING                         |                                        |                                                                                                                                                                                                                                                                                                                                                                                                                                                                                                                                                                                                                                                                                                                                                                                                                                                                                                                                                                                                                                                                                                                                                                                                                                                                                                                                                                                                                                                                                                                                                                                                                                                                                                                                                                                                                                                                                                                                                                                                                                                                                                                                |
| Frontage Depth                                                        | Area                | Class                         | Construction                      | Roof                           | Floors                                 |                                                                                                                                                                                                                                                                                                                                                                                                                                                                                                                                                                                                                                                                                                                                                                                                                                                                                                                                                                                                                                                                                                                                                                                                                                                                                                                                                                                                                                                                                                                                                                                                                                                                                                                                                                                                                                                                                                                                                                                                                                                                                                                                |
| Frontage Depth 50-40 80-95 39                                         | Area 15 59 H        | House                         | Frame /                           | Flat                           | Common                                 |                                                                                                                                                                                                                                                                                                                                                                                                                                                                                                                                                                                                                                                                                                                                                                                                                                                                                                                                                                                                                                                                                                                                                                                                                                                                                                                                                                                                                                                                                                                                                                                                                                                                                                                                                                                                                                                                                                                                                                                                                                                                                                                                |
| COMPUTATIONS                                                          |                     | Single<br>Double<br>Apartment | Brick Tile Block Mill Steel Frame | Hip Hardwood Gable Composition |                                        |                                                                                                                                                                                                                                                                                                                                                                                                                                                                                                                                                                                                                                                                                                                                                                                                                                                                                                                                                                                                                                                                                                                                                                                                                                                                                                                                                                                                                                                                                                                                                                                                                                                                                                                                                                                                                                                                                                                                                                                                                                                                                                                                |
| Area Unit 39/539 #                                                    | Value               | Store V Office Hotel          |                                   | Roofing                        | Conc. Slabs                            |                                                                                                                                                                                                                                                                                                                                                                                                                                                                                                                                                                                                                                                                                                                                                                                                                                                                                                                                                                                                                                                                                                                                                                                                                                                                                                                                                                                                                                                                                                                                                                                                                                                                                                                                                                                                                                                                                                                                                                                                                                                                                                                                |
|                                                                       |                     |                               |                                   | Shingle                        |                                        |                                                                                                                                                                                                                                                                                                                                                                                                                                                                                                                                                                                                                                                                                                                                                                                                                                                                                                                                                                                                                                                                                                                                                                                                                                                                                                                                                                                                                                                                                                                                                                                                                                                                                                                                                                                                                                                                                                                                                                                                                                                                                                                                |
| LAND VALUE 73200                                                      | 665.                | Factory<br>Warehouse          | Ext'r Walls                       | Slate                          | Heating                                | MANDEN AND AND AND AND AND AND AND AND AND AN                                                                                                                                                                                                                                                                                                                                                                                                                                                                                                                                                                                                                                                                                                                                                                                                                                                                                                                                                                                                                                                                                                                                                                                                                                                                                                                                                                                                                                                                                                                                                                                                                                                                                                                                                                                                                                                                                                                                                                                                                                                                                  |
|                                                                       |                     | Garage                        | Clap. V<br>Siding                 | Tile<br>Gravel                 |                                        | HISTORY BARNS MARY BARN WARY BARN WARY BARN WARY BARN WARY BARN BARNS WARY BARN WANT BARN WARY BARN WARY BARN WANT B |
| BUILDING VALUE 3434                                                   | 2660.               | Foundation                    | Shingle                           | Paper                          |                                        |                                                                                                                                                                                                                                                                                                                                                                                                                                                                                                                                                                                                                                                                                                                                                                                                                                                                                                                                                                                                                                                                                                                                                                                                                                                                                                                                                                                                                                                                                                                                                                                                                                                                                                                                                                                                                                                                                                                                                                                                                                                                                                                                |
|                                                                       |                     | Stone<br>Brick                | Stucco<br>Paper                   | Iron                           |                                        |                                                                                                                                                                                                                                                                                                                                                                                                                                                                                                                                                                                                                                                                                                                                                                                                                                                                                                                                                                                                                                                                                                                                                                                                                                                                                                                                                                                                                                                                                                                                                                                                                                                                                                                                                                                                                                                                                                                                                                                                                                                                                                                                |
| TOTAL 4/56 3                                                          | - 3 6 -             | Concrete                      | Com. Brick                        | Asbestos                       | Plumbing                               |                                                                                                                                                                                                                                                                                                                                                                                                                                                                                                                                                                                                                                                                                                                                                                                                                                                                                                                                                                                                                                                                                                                                                                                                                                                                                                                                                                                                                                                                                                                                                                                                                                                                                                                                                                                                                                                                                                                                                                                                                                                                                                                                |
| 100 3                                                                 | 325.                | Post                          | Stone                             | Partition                      | Sink                                   | · · · · · · · · · · · · · · · · · · ·                                                                                                                                                                                                                                                                                                                                                                                                                                                                                                                                                                                                                                                                                                                                                                                                                                                                                                                                                                                                                                                                                                                                                                                                                                                                                                                                                                                                                                                                                                                                                                                                                                                                                                                                                                                                                                                                                                                                                                                                                                                                                          |
|                                                                       |                     | Rooms                         |                                   | Plaster<br>Wallb'd             | Closet Hot Water Bath Set Tub Cesspool |                                                                                                                                                                                                                                                                                                                                                                                                                                                                                                                                                                                                                                                                                                                                                                                                                                                                                                                                                                                                                                                                                                                                                                                                                                                                                                                                                                                                                                                                                                                                                                                                                                                                                                                                                                                                                                                                                                                                                                                                                                                                                                                                |
| 지근회사이 사용하는 그는 사용이 나 얼마나 하는데, 아이지는 사람들이 되지 않는데, 살은 선생님에 보고 있다면 내가 되었다. | Refrig.<br>Elevator | Sprinkler<br>Fire Escape      |                                   |                                |                                        |                                                                                                                                                                                                                                                                                                                                                                                                                                                                                                                                                                                                                                                                                                                                                                                                                                                                                                                                                                                                                                                                                                                                                                                                                                                                                                                                                                                                                                                                                                                                                                                                                                                                                                                                                                                                                                                                                                                                                                                                                                                                                                                                |

DESCRIPTION OF PROPERTY

воок

679

PAGE 304

Bounded easterly 50' by Water St and land of John Tardif, north 95' by land of Tardif and Charles Simpson, west 40' by land owned or occupied by Augustin Boulette, south 80' by land of William Ramount.