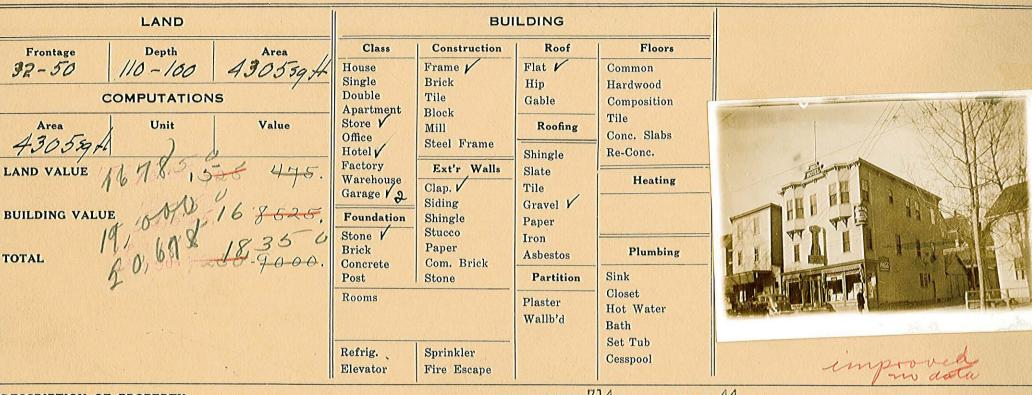

#### CITY OF WATERVILLE, MAINE ASSESSORS' DEPARTMENT

| LAND                                      |                                   | BUILDING                                                                                                                                                                                                                                                                                                                                                                                                                                                                                                                                                                                                                                                                                                                                                                                                                                                                                                                                                                                                                                                                                                                                                                                                                                                                                                                                                                                                                                                                                                                                                                                                                                                                                                                                                                                                                                                                                                                                                                                                                                                                                                                       |                                                        | The Court              |  |  |  |  |  |  |
|-------------------------------------------|-----------------------------------|--------------------------------------------------------------------------------------------------------------------------------------------------------------------------------------------------------------------------------------------------------------------------------------------------------------------------------------------------------------------------------------------------------------------------------------------------------------------------------------------------------------------------------------------------------------------------------------------------------------------------------------------------------------------------------------------------------------------------------------------------------------------------------------------------------------------------------------------------------------------------------------------------------------------------------------------------------------------------------------------------------------------------------------------------------------------------------------------------------------------------------------------------------------------------------------------------------------------------------------------------------------------------------------------------------------------------------------------------------------------------------------------------------------------------------------------------------------------------------------------------------------------------------------------------------------------------------------------------------------------------------------------------------------------------------------------------------------------------------------------------------------------------------------------------------------------------------------------------------------------------------------------------------------------------------------------------------------------------------------------------------------------------------------------------------------------------------------------------------------------------------|--------------------------------------------------------|------------------------|--|--|--|--|--|--|
| Frontage Depth Area                       | Class   Constr                    | ruction   Roof                                                                                                                                                                                                                                                                                                                                                                                                                                                                                                                                                                                                                                                                                                                                                                                                                                                                                                                                                                                                                                                                                                                                                                                                                                                                                                                                                                                                                                                                                                                                                                                                                                                                                                                                                                                                                                                                                                                                                                                                                                                                                                                 | Floors                                                 | Variable by the second |  |  |  |  |  |  |
| Frontage Depth Area 40 60-55 2306.25.59 H | House Frame                       | Flat                                                                                                                                                                                                                                                                                                                                                                                                                                                                                                                                                                                                                                                                                                                                                                                                                                                                                                                                                                                                                                                                                                                                                                                                                                                                                                                                                                                                                                                                                                                                                                                                                                                                                                                                                                                                                                                                                                                                                                                                                                                                                                                           | Common                                                 |                        |  |  |  |  |  |  |
| COMPUTATIONS                              | Double Tile                       | Hip<br>Gable 🗸                                                                                                                                                                                                                                                                                                                                                                                                                                                                                                                                                                                                                                                                                                                                                                                                                                                                                                                                                                                                                                                                                                                                                                                                                                                                                                                                                                                                                                                                                                                                                                                                                                                                                                                                                                                                                                                                                                                                                                                                                                                                                                                 | Hardwood Composition Tile Conc. Slabs Re-Conc. Heating |                        |  |  |  |  |  |  |
| Area Unit Value 2306.25594                | Apartment Store Mill Steel F      | Roofing Chinal                                                                                                                                                                                                                                                                                                                                                                                                                                                                                                                                                                                                                                                                                                                                                                                                                                                                                                                                                                                                                                                                                                                                                                                                                                                                                                                                                                                                                                                                                                                                                                                                                                                                                                                                                                                                                                                                                                                                                                                                                                                                                                                 |                                                        |                        |  |  |  |  |  |  |
| LAND VALUE 475                            | Factory Warehouse Garage Clap.    | Shingle Slate Tile                                                                                                                                                                                                                                                                                                                                                                                                                                                                                                                                                                                                                                                                                                                                                                                                                                                                                                                                                                                                                                                                                                                                                                                                                                                                                                                                                                                                                                                                                                                                                                                                                                                                                                                                                                                                                                                                                                                                                                                                                                                                                                             |                                                        |                        |  |  |  |  |  |  |
| BUILDING VALUE 285                        | Foundation Shingle Stucco         | Paper V                                                                                                                                                                                                                                                                                                                                                                                                                                                                                                                                                                                                                                                                                                                                                                                                                                                                                                                                                                                                                                                                                                                                                                                                                                                                                                                                                                                                                                                                                                                                                                                                                                                                                                                                                                                                                                                                                                                                                                                                                                                                                                                        |                                                        | Hira mayo              |  |  |  |  |  |  |
| TOTAL                                     | Brick Paper<br>Concrete Com. B    |                                                                                                                                                                                                                                                                                                                                                                                                                                                                                                                                                                                                                                                                                                                                                                                                                                                                                                                                                                                                                                                                                                                                                                                                                                                                                                                                                                                                                                                                                                                                                                                                                                                                                                                                                                                                                                                                                                                                                                                                                                                                                                                                | Plumbing                                               |                        |  |  |  |  |  |  |
|                                           | Post V   Stone Rooms              | Plaster Wallb'd                                                                                                                                                                                                                                                                                                                                                                                                                                                                                                                                                                                                                                                                                                                                                                                                                                                                                                                                                                                                                                                                                                                                                                                                                                                                                                                                                                                                                                                                                                                                                                                                                                                                                                                                                                                                                                                                                                                                                                                                                                                                                                                | Sink Closet Hot Water Bath                             |                        |  |  |  |  |  |  |
|                                           | Refrig. Sprinkle Elevator Fire Es | The state of the s | Set Tub<br>Cesspool                                    |                        |  |  |  |  |  |  |

DESCRIPTION OF PROPERTY

воок 653

PAGE 558

Arthur L Lebel to Gedeon Montminy
Begining at a point in the Westerly line of Water St. at the Southeast corner of land of
John Tanna, Thence running Westerly in and along the Southerly line of said land of John
Tanna to the Easterly line of land of Montminy, Thence running Southerly and along said
Easterly line of said Montminy land to point which is 65' Northerly of the Northlery line
of Redington St. measured in the Westerly line and any extension there of Northerly in the
same course of the land conveyed by Joseph Bouque Sr. Joseph Bourque Jr. and Augustus
Bourque to Napoleon Lacombe, by there deed dated July 15 1912 and recorded in Register of
Deeds Book 523 Page 345 to Which deed Reference is made for the Establishment of Said point
and Westerly line thence running Easterly in a striaght line to a point in the Westerly
line of said Water St. which point is 60' Northerly of the point of interception of the
Northerly line of said Redington St. and the Westerly line of said Water St. measured on
the Westerly line of said Water St. thence running Northerly in and along said Westerly
line of Water St. to the Southeast corner of said land of said John Tanna to point of
begining Also anther lot begining at a point in the Westerly line of Water St. (over)

which is 61' Northarly from the point of interception of the Northerly line of Redington St. and Westerly line of Water St. measured on said Westerly line of said Water St. thence running Westerly 9' in and along the Southerly line of the parcel of land herein above first described an hereby conveyed; Thence running Southerly about 19' more or less in a straight line to a point in the Northerly line of the parcel conveyed to said Napoleon Lacombe by said deed of the Bourque's which point is 10' Westerly line of said Water St. measured on said last named Northerly line; Thence Easterly in and along said last named Northerly line of Water St. at A point therin which by reference to the above deed mentioned is 40' Northerly from a point of interception of the Northerly line of Redington St. and the Westerly line of Water St. Thence Northerly in and along the Westerly line of Said Water St. to point begun At.