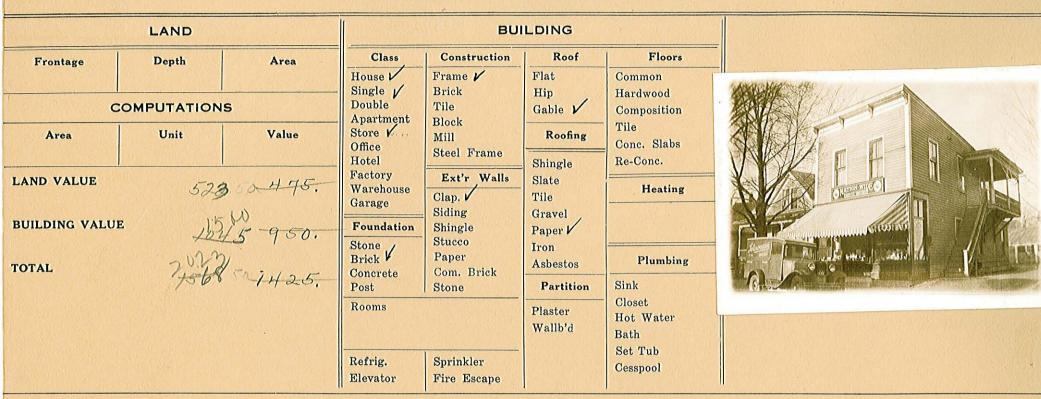

FLAN NO. BLOCK LOT OWNER BOLDY EUgene J. ADDRESS Water St.

#### CITY OF WATERVILLE, MAINE ASSESSORS' DEPARTMENT

DESCRIPTION OF PROPERTY

воок 577 574 PAGE 93- 1 Part 200 2 Part.

Beginning at an I.P. in the west line of said Water St at the S.E. corner of John Tardiffs lot thence north 26 degrees 40 mins W. 177' to cedar post in fence, thence south 59 degrees 55' west about 188' to the north line of Frank Bissons lot, thence south 61bdegrees 57' E 109' to a S.B. thence south 41 degrees 40'- 76 4/10' to the west line Water St, thence N 65 degrees 55' E 103' to bound begun at. April 29.1919