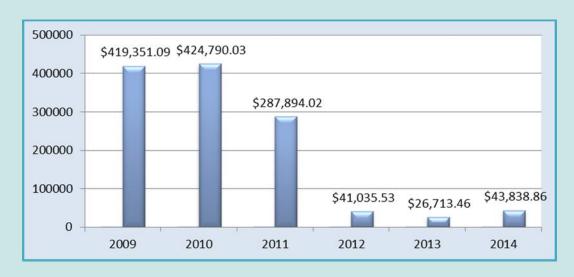

Code Enforcement was responsible for processing 1356 permits in 2014 resulting in revenue of \$235,133.76 and in 2013 was also responsible for processing 1105 permits, resulting in revenue of \$143,122.40. This includes for permits: Building permits, Impact Fees, Junkyards, Plumbing, Shoreland Review, Soil and Erosion, Use, Wastewater, Driveway and Street Opening.