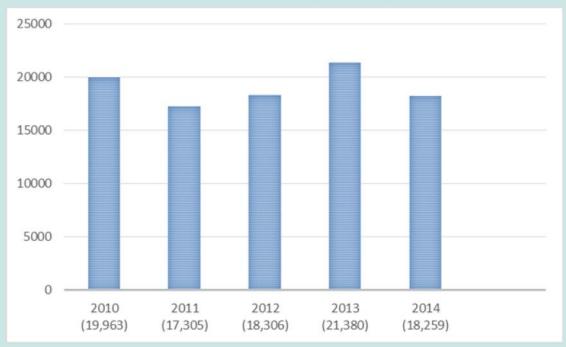

Dundee Park had another busy summer with over 15,000 visits. We replaced 10 of our outdoor grills over the summer with the other half to be replaced in 2015. Our outdoor grills are used for family parties and gatherings all summer long. It's a great location to spend the hot summer days with lots of choices from swimming to using our paddle boats to playing volleyball and basketball. We had 10 days with over 200 visits and our highest attendance for the summer was on July 1st with over 540 visitors. We sold 309 passes and had our group visits increase 4% to make up approximately 13% of the total visits at the park. The canoe and paddle boat rentals took in \$1,170 and our beverage sales took in a net of \$633. Overall our total revenue for the season was \$37,715. Many thanks to Mona Dodd and Ron Faucher, our park managers and all our staff at Dundee Park for a successful season in 2014.

#### PROGRAM AND FACILITY SUMMARY 2014

DUNDEE PARK-TOTAL VISITS 15,535

COMMUNITY SPECIAL EVENTS 477

PROGRAMS FOR ALL AGES 1,020

SENIOR TRIPS 254

TOTAL USERS OF PROGRAMS AND FACILITIES FOR 2014 - 17,286