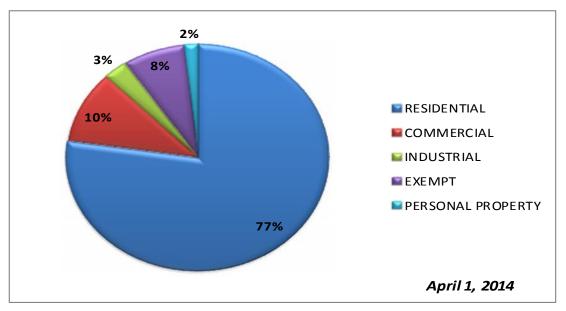

Properties as of April 1, 2014, were classified as follows:

Summary: Taxable and Exempt Property

| <u>Type</u>               | Count | Total Value (\$) |                      |
|---------------------------|-------|------------------|----------------------|
| Residential Improved      | 6,354 | 1,381,375,100    |                      |
| Residential Vacant        | 888   | 50,141,000       |                      |
| Residential Condo         | 406   | 58,415,000       |                      |
| Residential Apartments    | 54    | 27,152,100       |                      |
| Mixed Use                 | 27    | 7,200,200        |                      |
| Commercial Improved       | 331   | 188,312,500      |                      |
| Commercial Vacant Lots    | 104   | 9,927,400        |                      |
| Industrial/Utility        | 28    | 12,645,100       |                      |
| Industrial Vacant Lots    | 16    | 48,100,800       |                      |
| Exempt Parcels            | 122   | 93,697,100       |                      |
| Special Use               | 52    | 922,200          |                      |
| Wasteland                 | 4     | <u>55,800</u>    |                      |
| Total Real Estate         | 8,386 | 1,877,944,200    |                      |
| Exempt Properties         | 122   | - 93,697,000     |                      |
| Partial Exemptions        | 4,980 | - 48,076,000     |                      |
| Taxable Real Estate       |       |                  | 1,736,171,200        |
| Personal Property         | 985   | 38,900,500       |                      |
| Personal Property Exempt  | 44    | -6,918,200       |                      |
| Taxable Personal Property |       |                  | <u>31,982,300</u>    |
| Total Taxable Property    |       |                  | <u>1,768,153,500</u> |

### TOWN REPORT 2014

Breakdown by percentage of all property types:

The tax rate was set at \$14.67 per thousand of valuation with an assessment ratio of 100%. Below is a breakdown of tax rates in tax dollars per thousand dollars of valuation by School, Town, and County: