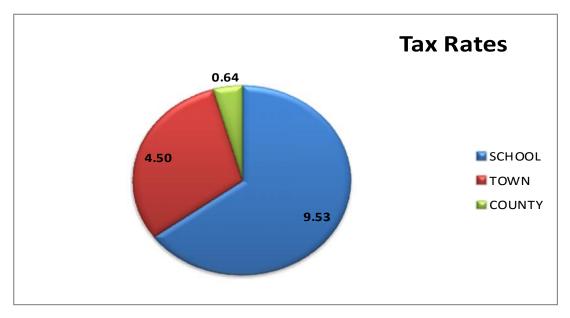

### TOWN REPORT 2014

Breakdown by percentage of all property types:

The tax rate was set at \$14.67 per thousand of valuation with an assessment ratio of 100%. Below is a breakdown of tax rates in tax dollars per thousand dollars of valuation by School, Town, and County: