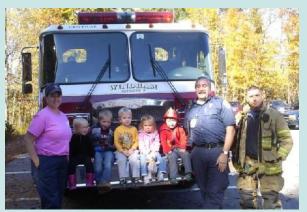

### Windham Fire-Rescue Department

"The mission of the Windham Fire - Rescue Department is to assist the citizens and visitors of our community with emergencies that they are unable to handle themselves".

The Windham Fire - Rescue Department provides service to the community from four locations strategically placed throughout the town. The South Windham Fire station a shared station with Gorham is located at 8 Main Street, The East Windham Station is at 47 Falmouth Road, North Windham Station is at 718 Roosevelt Trail and Windham Center Station is at the public safety building at 375 Gray Road.