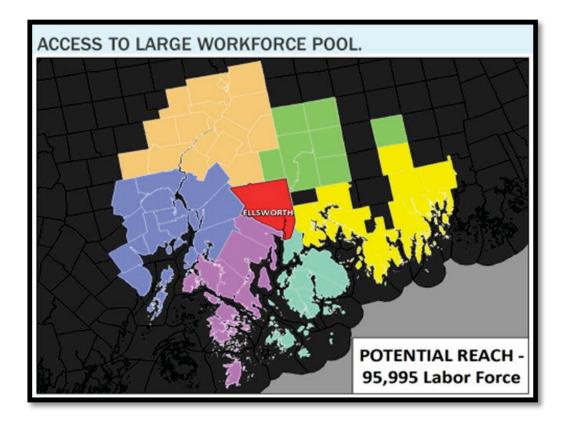

Frenchman Bay Conservancy?

# Planning Department Report—continued...

**DEVELOPMENT.** The Planning Department has been assisting City Manager Cole with compiling and analyzing Ellsworth's demographic and economic development data, as well as showcasing Ellsworth's unique assets and attraction factors as Downeast Maine's service center. Ellsworth's post-millennium population growth, from 2000 to 2015, is an extraordinary 21.7%. This growth far exceeds the State, as well as other peer communities in northern and eastern Maine. In addition to its extensive population growth, Ellsworth's per capita retail sales, also known as the "Pull Factor", is one of the highest in the State, setting it apart from even some of the biggest retail centers, such as Freeport, South Portland, and Kittery.





Also notable is that there are almost 96,000 people in the workforce living within a 1hour drive of Ellsworth, out of which almost 5,000 currently work in the City. The Planning Department is working on narrowing this labor pool based on the type of employment and wage earned. This information is useful to local employers, both those already established in Ellsworth and those looking to locate to Ellsworth.

# Planning Department Report—continued...



**HOUSING.** The results of the *Housing Opportunities for the A ge 55 & Older Markets* study were presented to the City Council, City Staff, and the public during the Fiscal Year. The housing specialist hired to conduct the study, Bruce Mayberry of BCM Planning, and Pan Atlantic Research, Inc., the agency who compiled the survey results,