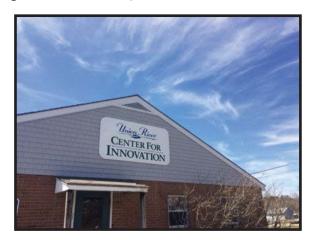

While a world-renowned genetics lab such as JAX is the type of marquis business that any community would covet, Ellsworth is also pursuing an "organic" strategy of growing businesses from the ground up. The Ellsworth Business Development Corporation (EBDC) has led the rollout of an incubator facility named the Union River Center for Innovation (URCI), which opened its doors this past summer. URCI is already home to emerging tech companies such as the Genomic Testing Center of America and Hydro-Photon, which serve markets far beyond Maine's borders. The recent completion of the City's new broadband fiber line will also support URCI's efforts as well as help spawn many new ventures along its three-mile commercial corridor.