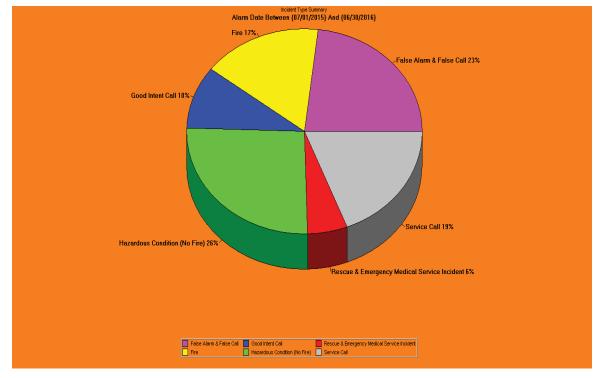

at our training facili- to us.

What Has Happened in the Fire Department: ty. The training facility is mostly self-funded by user Two new firefighter/engineers, Peter Leighton fees keeping the burden on tax payers to a minimum. FF/Eng/TC that additional grant funding is available in the near fu-

### **Incident Response and Losses:**

The Fire Department responded to 455 recorded the various businesses in the city helps to keep them Engine-2 joined the fleet replacing Engine-8. E- code compliant. By working with the business owners department. We must keep an eye on the future needs Through a generous grant awarded by Maine of the city and continually assess those needs so that we Fire Service Training we were able to make numerous will be prepared for the issues that present themselves



# Fire Department Report—Continued...

Dear Business Owner - WE value YOUR employ- Public Safety Building: ees and your commitment to our community!

but it takes many additional firefighters to get the job of time. done. Staffing the department with full time employemployees to leave work to serve our community and ued support. help our fellow citizens in times of need! *Thank you!* Respectfully submitted: Chief Richard Tupper

We continue to evaluate locations for a new Do you know how much we value your em- public safety building that are suitable and meet speployees? When the emergency tone signals an emer-cial requirements as well as provide for future expangency at the Ellsworth Fire Station we need our fire-sion if necessary. Response times, ease of entering fighters, many of whom