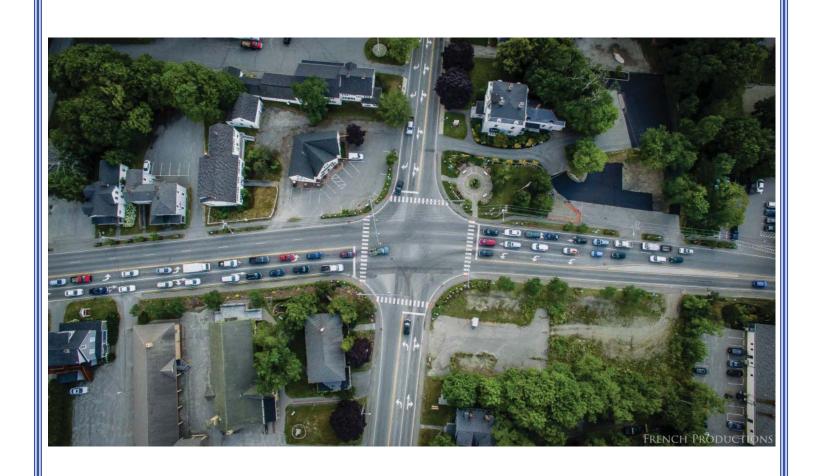

## POSTCARDS FROM THE PAST!

Front Cover: Aerial Photo of Oak, Main & High Street Intersection. (by French Productions)