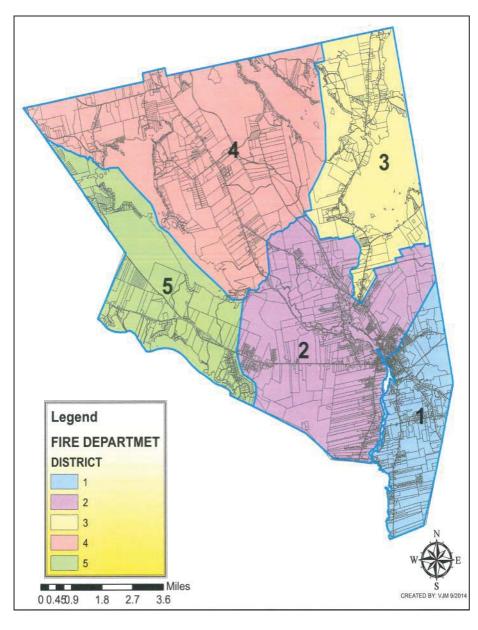

| 3     | Carbon Monoxide Alarm (no CO):     | 1  |
| Unintentional transmission of alarm  | n: 2  | System Malfunction:                | 52 |
| Sprinkler sys activation malfunction | n: 1  |                                    |    |

# Special Incident Types: 5 1.09% of incidents

Citizen Complaint: 5





Percentages on graph are approximate

Average Emergency Response Time for all calls throughout the City of Ellsworth (from receipt of alarm to first unit on scene) was 7.29 Minutes. The fire department tracks the location of incidents within the City by district. The City is divided into five response districts as indicated on the map:

A larger map showing these districts and the street names is available for viewing at: http://www.ellsworthmaine.gov/planning/maps/fire\_districts.pdf



# **District Incident Response Summary**

| District 1 Responses: % of Calls | District 2<br>191<br>41.70% | District 3<br>184<br>40.17% | District 4<br>20<br>4.36% | District 5<br>23<br>5.02% | M/A<br>13<br>2.83% | 27<br>5.39% |
|----------------------------------|-----------------------------|-----------------------------|---------------------------|---------------------------|--------------------|-------------|
| Avg. Respons<br>Time:            | se<br>5.51 min.             | 6.15 min.                   | 9.21 min.                 | 15.63 min.                | 14.18 min.         | N/A         |

## **Alarm Time Summary:**

| Day / Time Period                                          | Number of Incidents   | % of Yearly Incidents            |
|----------------------------------------