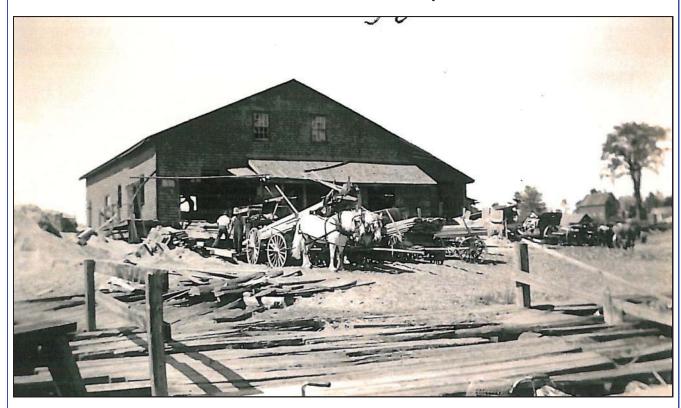

The photographs included with this report not only demonstrate how quickly time changes things, but the importance of photography to remind us of where our community has been. The first photograph, taken at Ellsworth Falls, is of a sawmill, powered by gasoline or diesel engines, with a matched team of horses and a heavy freight wagon for hauling lumber. The image, circa 1935, was taken in an age in which horses still competed with heavy trucks in hauling freight. For short distances, or as a matter of preference, horses held certain advantages, and of course they were the principal sources of power for woods work, and on many farms.

A scant 1/4 miles away, on Route 1A, a family was making a go of it repairing automobiles. Some of these were owned by local families and some belonged to tourists and other travelers heading to Mount Desert, Ellsworth, or Bangor. Route 1A, along State & Oak Streets, had a number of small garages, stores, most of which offered gasoline for sale, and tourist cabins which serviced the need of the traveling public. Setting out from Bangor, bound for Ellsworth, could be an adventure even on a fine summer day, and one never knew when a nail from a horseshoe might require a patch or old Betsy oil, gasoline, or a new belt or hose.

Wooden industrial buildings, built of lumber and timber cut and sawn on the Union River, small, wooden shops, an auxiliary on many a farm, home, and enterprise, and a wooden structure, owner built, perhaps from salvaged lumber and timber, these were the hallmarks of an age which will never be seen again. Simple, crude structures built by the owner with whatever ingenuity, salvage, and skill he may possess, on a budget he could afford, heated by wood or kerosene, or both, with crude, exterior "plumbing," and cold running water, if one had the means for such a luxury, were common features in an age in which pride of achievement was far more important than poverty, and self sufficiency, by whatever standard you could muster, prized far more than dependency.

Architecture has far more to teach us then the simple design of a building or the architectural features which adorn these structures. Architecture is a reflection of human society and the things which we value most. The story of architecture is the story of our relationship to the land and the resources from the land which we use to fashion the places in which we live, and the enterprises we establish. These photographs capture a brief moment in time and space. At some point in the future, the structures we hold as common today will reflect another brief moment in time, and will have their own story to tell about our own brief sojourn here on earth.