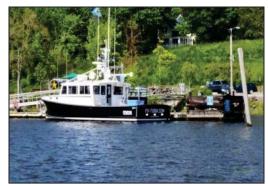

The 2015 season for Ellsworth's Harbor Park and Marina was fantastic, there was an increase in coastal cruiser use of our harbor and an increase in use of the Harbor Park grounds. The Ellsworth Concert Band relocated to the Gazebo at Harbor Park from the front landing of City Hall and experienced an increase of spectators and community support. Harbor Park remains a favorite place to relax during lunch, hold a family gathering, picnic or host community events! The harbor and the park continue to increase in popularity and have earned a fantastic reputation as a quality place for community and family gatherings. The amenities and friendly service at our Harbor are examples of why Ellsworth shines as a popular destination.

The mooring field and slip docks were completely booked and heavily used all season long. The Harbor Commission continues to work at developing and implementing long range plans which include: increased parking, duel fuel products (marine use) and more options for food vendors in the park. During July and part of August there are free Friday night concerts with bands setting up under the picturesque gazebo and residents and visitors listening from folding chairs and blankets brought from home. Another form of entertainment is often provided by the area wildlife. Deer are regularly seen on the western shore, Eagles, Osprey and Seals feed and play, often within a short distance from the main float.

Make sure you put Harbor Park & Marina on your destination list! Harbor Park is typically open from mid-May to mid-October, longer if the weather cooperates.

Our thanks to the Ellsworth City Council and the City Manager for their support and encouragement for all the Harbor Commission does.