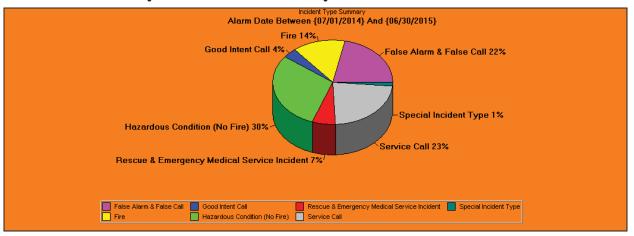

Good Intent Call: 17                 |       | 3.71% of incidents                 |    |
| Dispatched and canceled en route:    | 11    | No Incident found on arrival:      | 2  |
| Smoke scare/Odor/Steam:              | 3     | Other good intent:                 | 1  |
| False Alarm & False Call: 99         |       | 21.61% of incidents                |    |
| Smoke Detector Activation (no fire   | ): 11 | Alarm System Activation (no fire): | 29 |
| Heat Detector Activation (no fire):  | 3     | Carbon Monoxide Alarm (no CO):     | 1  |
| Unintentional transmission of alarm  | n: 2  | System Malfunction:                | 52 |
| Sprinkler sys activation malfunction | n: 1  |                                    |    |

# Special Incident Types: 5 1.09% of incidents

Citizen Complaint: 5





Percentages on graph are approximate

Average Emergency Response Time for all calls throughout the City of Ellsworth (from receipt of alarm to first unit on scene) was 7.29 Minutes. The fire department tracks the location of incidents within the City by district. The City is divided into five response districts as indicated on the map:

A larger map showing these districts and the street names is available for viewing at: http://www.ellsworthmaine.gov/planning/maps/fire\_districts.pdf



# **District Incident Response Summary**

| District 1 Responses: % of Calls | District 2<br>191<br>41.70% | District 3<br>184<br>40.17% | District 4<br>20<br>4.36% | District 5<br>23<br>5.02% | M/A<br>13<br>2.83% | 27<br>5.39% |
|----------------------------------|-----------------------------|---------