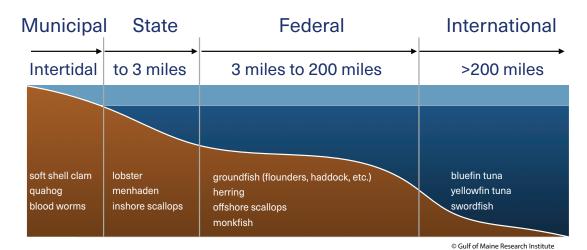

## **Fisheries Management Zones**

Jonathan Labaree is head of the Community Department at the Gulf of Maine Research Institute in Portland, where he works to build capacity with fishing and aquaculture communities around New England to adapt to changes in the ecosystem, marketplace, and regulatory environment.