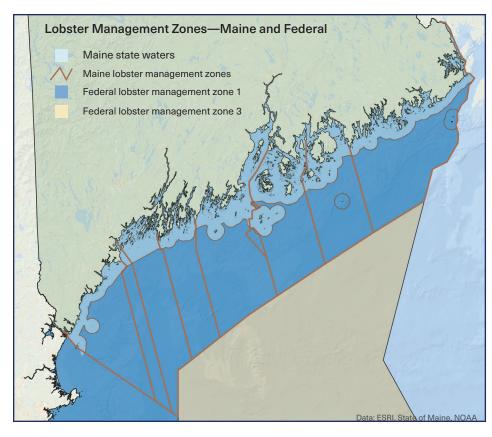

## **Fisheries Management Zones**

Jonathan Labaree is head of the Community Department at the Gulf of Maine Research Institute in Portland, where he works to build capacity with fishing and aquaculture communities around New England to adapt to changes in the ecosystem, marketplace, and regulatory environment.