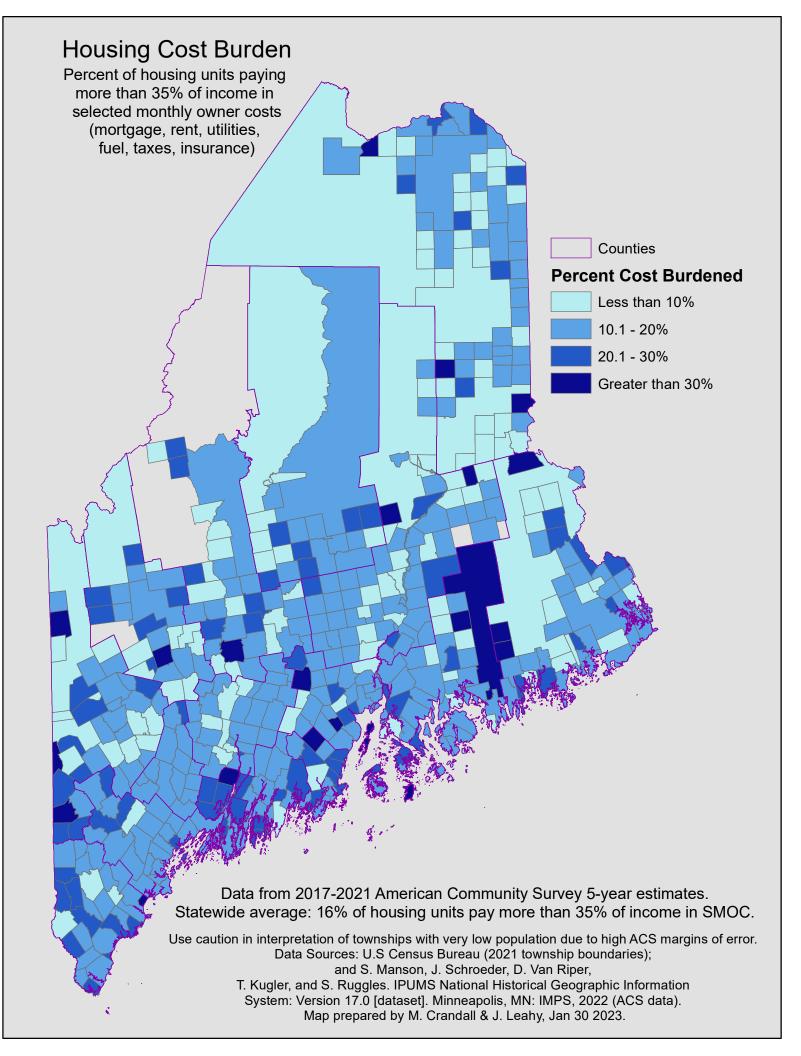

The University of Maine
DigitalCommons@UMaine

National Wood Bank Project

School of Forest Resources

Winter 1-30-2023

## Housing Cost Burden Map for Wood Bank Demand Analysis

Jessica Leahy

Mindy S. Crandall

Follow this and additional works at: https://digitalcommons.library.umaine.edu/woodbanks

This Map is brought to you for free and open access by DigitalCommons@UMaine. It has been accepted for inclusion in National Wood Bank Project by an authorized administrator of DigitalCommons@UMaine. For more information, please contact um.library.technical.services@maine.edu.