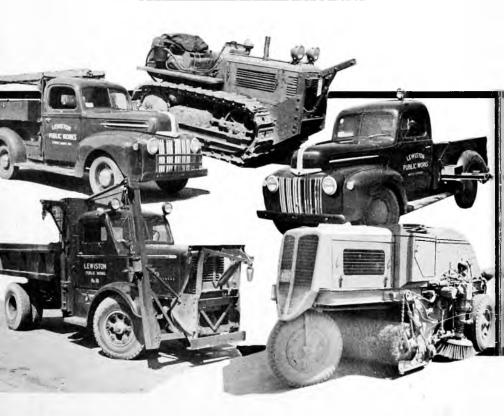

#### 1946-47 Administration

- 1. Enactment of parking meter ordinance.
- Purchase of land for consolidated school and new public works department building.
- 3. Fiscal year completed with \$51,357.54 surplus.
- 4. Municipal debt reduced by \$96,000.
- 5. Main Street and Lisbon Street resurfaced.
- 6. Central fire station remodeled with new doors and facade.
- 7. Contract awarded for new public works building.
- 8. Contract awarded for 600 parking meters.
- 9. Salary increases for all city employes.
- 10. Federal Credit Union expanded to 234 members.
- 11. New cruiser cars purchased for police department.
- Ordinances passed for assessment for street and sewer improvements.
- Ordinances relating to initiative and referendum for electors of city in regard to municipal affairs.
- 14. Change by assessors in method of evaluating real estate and personal property.
- Purchase of new equipment: Six trucks for highway and water divisions, street sweeper, heavy duty truck for snow removal work.

# Public Works Department

The Department of Public Works is charged with responsibility for construction, maintenance, and repairs of streets, bridges, sidewalks and sewers; lighting of streets, public buildings and places; water supply; control and maintenance of public parks and lands, and repairs of all public buildings except those occupied by the school department and fire department during their actual period of occupancy; and disposal of ashes and rubbish.

Employes 125

Expenditures \$419,517.73

Per Capita \$10.80

A considerable increase in expenditures in the department over a year ago was caused through work on permanent streets, and the extra expense entailed through the State and Federal project whereby Main Street was resurfaced. More work was done, as material became available, on sewer and water extensions.

#### DIRECTOR RETIRES

The department was reorganized as A.G. Roy retired as director after 40 years service.

Late in the year, the contract for the new public works building was awarded Camillo Profenno Co. of Portland and it is expected the structure will be ready for occupancy by Fall. The building is to be 320 feet by 80 feet.