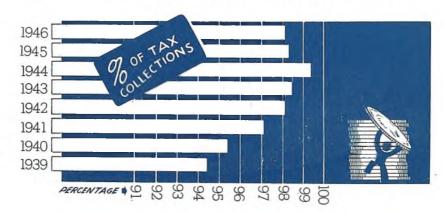

#### TREASURER-COLLECTOR

Employes 5

**Expenditures \$12,787.45** 

Per Capita \$0.33

Tax collection percentage, based on a larger commitment, nearly equalled that of a year ago, the figure being 98.2% of the \$1,377,966.07 commitment. The collector received \$1,355,682.62 during the fiscal year, and outstanding was \$22,282.45. Abatements totaled \$2,326.89.