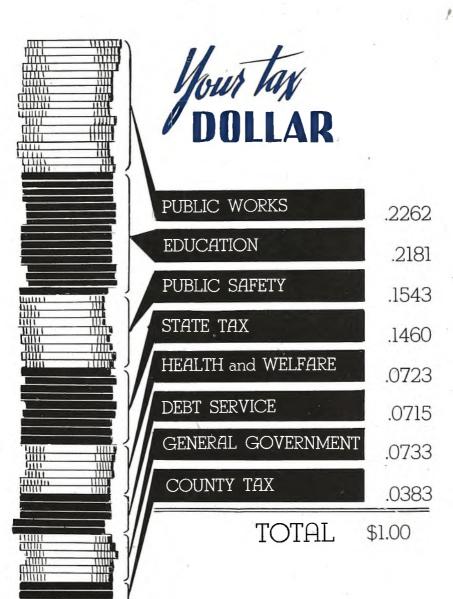

# 1946 Tax Rate in Maine Cities

| EASTPORT       |                                                                                                                                                                                                                                                                                                                                                                                                                                                                                                                                                                                                                                                                                                                                                                                                                                                                                                                                                                                                                                                                                                                                                                                                                                                                                                                                                                                                                                                                                                                                                                                                                                                                                                                                                                                                                                                                                                                                                                                                                                                                                                                                | 78.00  |
|----------------|--------------------------------------------------------------------------------------------------------------------------------------------------------------------------------------------------------------------------------------------------------------------------------------------------------------------------------------------------------------------------------------------------------------------------------------------------------------------------------------------------------------------------------------------------------------------------------------------------------------------------------------------------------------------------------------------------------------------------------------------------------------------------------------------------------------------------------------------------------------------------------------------------------------------------------------------------------------------------------------------------------------------------------------------------------------------------------------------------------------------------------------------------------------------------------------------------------------------------------------------------------------------------------------------------------------------------------------------------------------------------------------------------------------------------------------------------------------------------------------------------------------------------------------------------------------------------------------------------------------------------------------------------------------------------------------------------------------------------------------------------------------------------------------------------------------------------------------------------------------------------------------------------------------------------------------------------------------------------------------------------------------------------------------------------------------------------------------------------------------------------------|--------|
| CALAIS         | No.                                                                                                                                                                                                                                                                                                                                                                                                                                                                                                                                                                                                                                                                                                                                                                                                                                                                                                                                                                                                                                                                                                                                                                                                                                                                                                                                                                                                                                                                                                                                                                                                                                                                                                                                                                                                                                                                                                                                                                                                                                                                                                                            | 70.00  |
| PRESQUE ISLE   |                                                                                                                                                                                                                                                                                                                                                                                                                                                                                                                                                                                                                                                                                                                                                                                                                                                                                                                                                                                                                                                                                                                                                                                                                                                                                                                                                                                                                                                                                                                                                                                                                                                                                                                                                                                                                                                                                                                                                                                                                                                                                                                                | 70.00  |
| OLD TOWN       |                                                                                                                                                                                                                                                                                                                                                                                                                                                                                                                                                                                                                                                                                                                                                                                                                                                                                                                                                                                                                                                                                                                                                                                                                                                                                                                                                                                                                                                                                                                                                                                                                                                                                                                                                                                                                                                                                                                                                                                                                                                                                                                                | 62.00  |
| ELLSWORTH      | The second secon | 61.00  |
| SACO           |                                                                                                                                                                                                                                                                                                                                                                                                                                                                                                                                                                                                                                                                                                                                                                                                                                                                                                                                                                                                                                                                                                                                                                                                                                                                                                                                                                                                                                                                                                                                                                                                                                                                                                                                                                                                                                                                                                                                                                                                                                                                                                                                | 56.00  |
| ROCKLAND       |                                                                                                                                                                                                                                                                                                                                                                                                                                                                                                                                                                                                                                                                                                                                                                                                                                                                                                                                                                                                                                                                                                                                                                                                                                                                                                                                                                                                                                                                                                                                                                                                                                                                                                                                                                                                                                                                                                                                                                                                                                                                                                                                | 53.00  |
| BATH           |                                                                                                                                                                                                                                                                                                                                                                                                                                                                                                                                                                                                                                                                                                                                                                                                                                                                                                                                                                                                                                                                                                                                                                                                                                                                                                                                                                                                                                                                                                                                                                                                                                                                                                                                                                                                                                                                                                                                                                                                                                                                                                                                | -51.00 |
| PORTLAND       |                                                                                                                                                                                                                                                                                                                                                                                                                                                                                                                                                                                                                                                                                                                                                                                                                                                                                                                                                                                                                                                                                                                                                                                                                                                                                                                                                                                                                                                                                                                                                                                                                                                                                                                                                                                                                                                                                                                                                                                                                                                                                                                                | 50.40  |
| SOUTH PORTLAND |                                                                                                                                                                                                                                                                                                                                                                                                                                                                                                                                                                                                                                                                                                                                                                                                                                                                                                                                                                                                                                                                                                                                                                                                                                                                                                                                                                                                                                                                                                                                                                                                                                                                                                                                                                                                                                                                                                                                                                                                                                                                                                                                | 50.40  |
| AUBURN         |                                                                                                                                                                                                                                                                                                                                                                                                                                                                                                                                                                                                                                                                                                                                                                                                                                                                                                                                                                                                                                                                                                                                                                                                                                                                                                                                                                                                                                                                                                                                                                                                                                                                                                                                                                                                                                                                                                                                                                                                                                                                                                                                | 50.00  |
| GARDINER       |                                                                                                                                                                                                                                                                                                                                                                                                                                                                                                                                                                                                                                                                                                                                                                                                                                                                                                                                                                                                                                                                                                                                                                                                                                                                                                                                                                                                                                                                                                                                                                                                                                                                                                                                                                                                                                                                                                                                                                                                                                                                                                                                | 50.00  |
| BREWER         |                                                                                                                                                                                                                                                                                                                                                                                                                                                                                                                                                                                                                                                                                                                                                                                                                                                                                                                                                                                                                                                                                                                                                                                                                                                                                                                                                                                                                                                                                                                                                                                                                                                                                                                                                                                                                                                                                                                                                                                                                                                                                                                                | 49.00  |
| HALLOWELL      | 100 100 100 100 100 100 100 100 100 100                                                                                                                                                                                                                                                                                                                                                                                                                                                                                                                                                                                                                                                                                                                                                                                                                                                                                                                                                                                                                                                                                                                                                                                                                                                                                                                                                                                                                                                                                                                                                                                                                                                                                                                                                                                                                                                                                                                                                                                                                                                                                        | 49.00  |
| BANGOR         |                                                                                                                                                                                                                                                                                                                                                                                                                                                                                                                                                                                                                                                                                                                                                                                                                                                                                                                                                                                                                                                                                                                                                                                                                                                                                                                                                                                                                                                                                                                                                                                                                                                                                                                                                                                                                                                                                                                                                                                                                                                                                                                                | 48.90  |
| AUGUSTA        |                                                                                                                                                                                                                                                                                                                                                                                                                                                                                                                                                                                                                                                                                                                                                                                                                                                                                                                                                                                                                                                                                                                                                                                                                                                                                                                                                                                                                                                                                                                                                                                                                                                                                                                                                                                                                                                                                                                                                                                                                                                                                                                                | 47.00  |
| WATERVILLE     |                                                                                                                                                                                                                                                                                                                                                                                                                                                                                                                                                                                                                                                                                                                                                                                                                                                                                                                                                                                                                                                                                                                                                                                                                                                                                                                                                                                                                                                                                                                                                                                                                                                                                                                                                                                                                                                                                                                                                                                                                                                                                                                                | 45.00  |
| WESTBROOK      |                                                                                                                                                                                                                                                                                                                                                                                                                                                                                                                                                                                                                                                                                                                                                                                                                                                                                                                                                                                                                                                                                                                                                                                                                                                                                                                                                                                                                                                                                                                                                                                                                                                                                                                                                                                                                                                                                                                                                                                                                                                                                                                                | _41.00 |
| BIDDEFORD      |                                                                                                                                                                                                                                                                                                                                                                                                                                                                                                                                                                                                                                                                                                                                                                                                                                                                                                                                                                                                                                                                                                                                                                                                                                                                                                                                                                                                                                                                                                                                                                                                                                                                                                                                                                                                                                                                                                                                                                                                                                                                                                                                | 39.00  |

LEWISTON

39.00