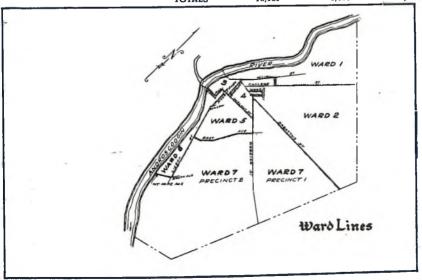

IMPROVE-MENTS A notable improvement in the appearance of the office was made through redecoration and installation of new lighting fixtures.

| TOTALS                     | 10,131 | 9,035 | 19,166 |
|----------------------------|--------|-------|--------|
| Ševen P2                   | 708    | 584   | 1,292  |
| Seven Pl                   | 997    | 888   | 1,885  |
| Six                        | 1,768  | 1,391 | 3,159  |
| Five                       | 1,521  | 1,392 | 2,913  |
| Four                       | 1,152  | 1,282 | 2,434  |
| Three                      | 1,358  | 1,057 | 2,415  |
| Two                        | 1,382  | 1,370 | 2,752  |
| Опе                        | 1,245  | 1,071 | 2,316  |
| WARD                       | MEN    | WOMEN | TOTAL  |
| The registration by wards: |        |       |        |