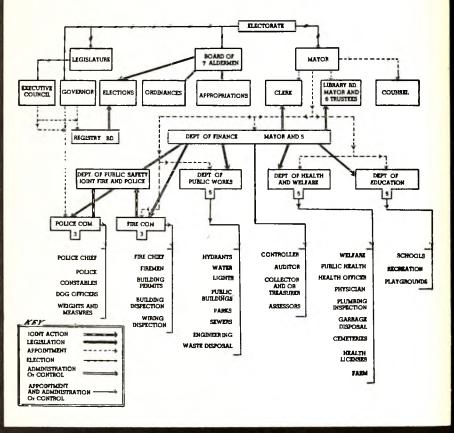

# Government

# Under New Charter

# General Government

The division of the city administration known as general government includes the mayor, the Board of Mayor and Aldermen, the city clerk, corporation counsel, Board of Registration. Reports of activities of these follow. The powers of the Board of Mayor and Aldermen are limited though it is the legislative body for the city.