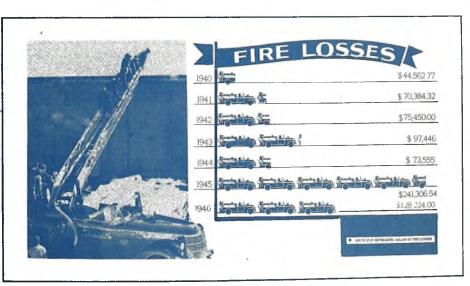

#### FIRE DEPARTMENT

**Employes 52** 

Expenditures \$144,734.67

Per Capita \$3.75

Lewiston fire losses dropped sharply from the high of a year ago. The fire loss was placed at \$128,224, a per capita loss of \$3.32. The total loss represents a decrease of \$113,082.54. One person was fatally burned and 22 were injured by fires.

794 ALARMS The department responded to 794 alarms, seven of which were false. For other than fire calls, the department responded 104 times.

Property valued at \$1,848,390.35 was involved in fires and the loss on buildings was placed at \$79,332.95 and on contents at \$48,891.05.