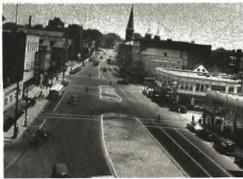

Employes 125

Expenditures \$419,517.73

Per Capita \$10.80

A considerable increase in expenditures in the department over a year ago was caused through work on permanent streets, and the extra expense entailed through the State and Federal project whereby Main Street was resurfaced. More work was done, as material became available, on sewer and water extensions.

STATE AID WORK Work was continued on Crowley Road where \$3,888.84 including \$2,729.98 in State third class road funds, were expended. A total of 6,272 gallons of tar was applied. A gravel top was spread on the Pond Road for which the State provided part of the money under the program for maintenance of unimproved roads. Central Avenue, from Campus Avenue to Russell Street, was completely rebuilt at a cost of \$7,487.06.

A total of 18,232 cubic yards of gravel was used on different streets and 15,199 gallons of tar and 849 cubic yards of screened gravel was used for making cold patch for repairing streets. The department used 6,891 gallons of penetration asphalt in repairing macadam streets. Large bituminous macadam patches were laid on Pine Street, between Howard and Bradley Streets, and also on College Street near Bates College. Because of the large number of building projects, many openings were made in the streets for water, sewer and gas, and these necessitated much work on patching. The department used 72,735 gallons of tar and 26,816 gallons of asphalt on surface treatment of streets.