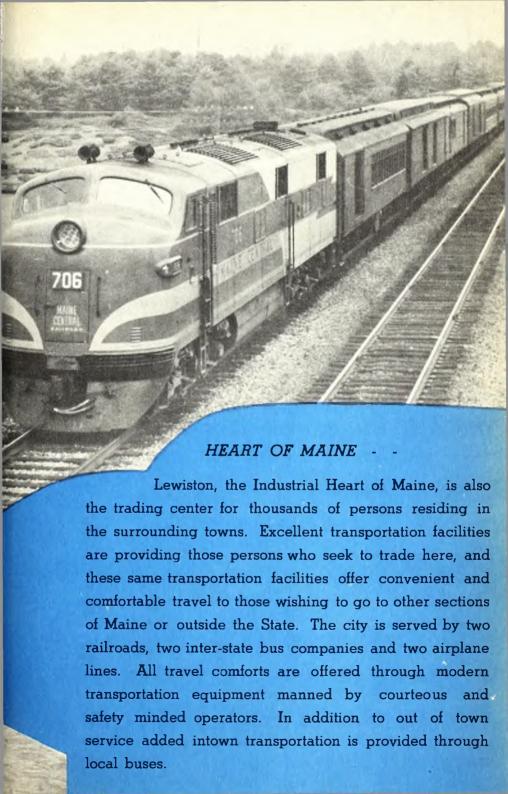

TOPO-GRAPHY Lewiston, "The Industrial Heart of Maine," lies on the easterly side of the Androscoggin River which has four large power developments within a few miles. Bounds, Greene, Webster, Lisbon, Durham, Auburn. Greatest length 11.6 miles (north to south). Greatest width 5.35 miles (east to west). Area in acres: Land 22,464 (including 448 in bog or swamp)., inland water 134, total 22,598. Area in square miles: Land 35 (including 0.7 in bog or swamp), inland water 0.21, total 35.21. Minimum elevation 110 feet, maximum 500 feet. Principal elevations: Thorncrag 500 feet, Hedgehog Hill 480, Robinson Mountain 420, Mount David 400. Pond: No Name Pond, length 1.2 miles. Principal streams: No Name Brook, Salmon Brook, Harts Brook, Stetson Brook.